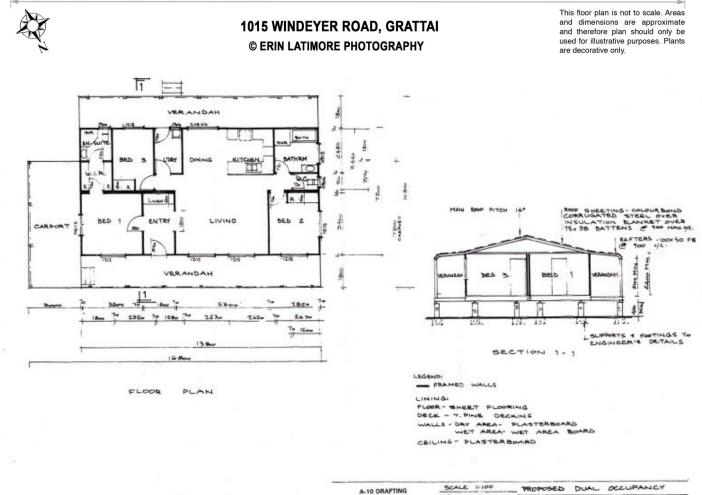

- Well suited to extended families or lease one house and

## 7 🛤 3 🚆 3 🚘

View

Land Size : 10.16 ha

: https://www.thepropertyshop.com.au/sale/n sw/dubbo-orana/mudgee/residential/rural/56 58495

|  | Timberline Manufactured Homes                     |                                                                              | A-10 DRAFTING                 |      | SCALE            | 1110 | 0                  | TROPOSED DUAL OCCUPANCY |                    |  |
|--|---------------------------------------------------|------------------------------------------------------------------------------|-------------------------------|------|------------------|------|--------------------|-------------------------|--------------------|--|
|  |                                                   |                                                                              | 3 Masons Parade               |      | DRAWN HAX HANDLY |      |                    |                         |                    |  |
|  |                                                   |                                                                              | GOSFORD NSW<br>(02) 43 257361 | 2250 | DATE.            | ac-T | 76                 | IOIS                    | IDIS WINDEYER ROAD |  |
|  | Factory & Craptay<br>Postel Address<br>Trageneral | 9-11 fauna Ave Meth Saating<br>PG Ber 200 Sectors (GW 2250<br>(94)(22 Sector | (02) ea 207301                |      | SHEET            | 2    | 0F.3               | GRATTAI                 |                    |  |
|  |                                                   |                                                                              |                               |      | 1- 98 171        |      | CLIENT: KATTENBERG |                         |                    |  |