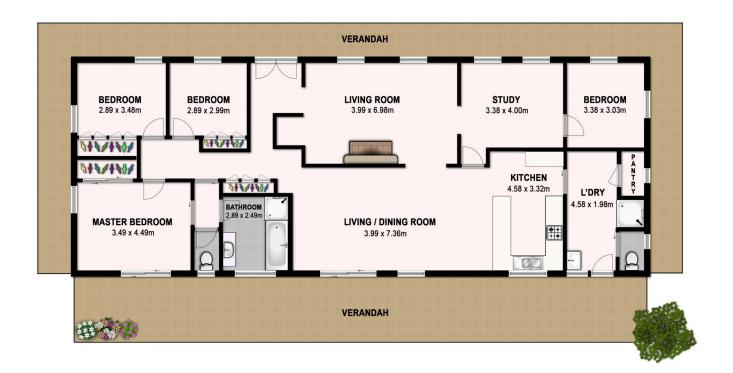

A lot of time, effort and money have been invested into the set up of this property with not only dual accommodation, but also extensive shedding, gardens and other improvements.

- Four bedroom + study brick veneer residence; two bathrooms

- Formal lounge / dining area plus family room and meals area

- Large country kitchen with great storage and bench space

- Slow combustion wood heater and reverse cycle air conditioning
- Studio / additional bedroom adjacent to the house
- Verandahs on all sides provide good entertaining space
  Second three bedroom home with combined living and
- dining area, tidy kitchen and bathroom