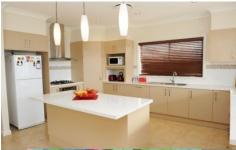

## Mudgee

This magnificent residence is of grand proportions boasting absolute quality and attention to detail in every facet. This family home has four bedrooms all with build in wardrobes, the master bedroom has walk through robe to ensuite. Open plan living and dining area opens on to alfresco area. Modern kitchen, plenty of cupboard space and stone top benches. This home also features separate lounge room, ducted air conditioning, great out doors entertaining area, double lock up garage, additional workshop and easy to maintain yard