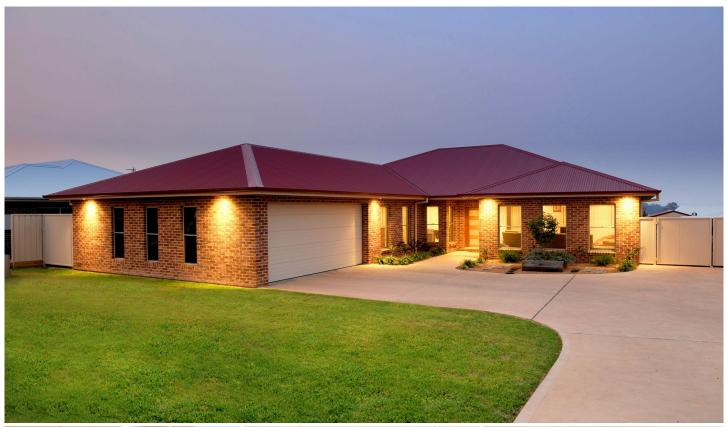

## Mudgee

This magnificent residence is of grand proportions boasting absolute quality and attention to detail in every facet. This family home has four bedrooms all with build in wardrobes, the master bedroom has walk through robe to ensuite. Open plan living and dining area opens on to alfresco area. Modern kitchen, plenty of cupboard space and stone top benches. This home also features separate lounge room, ducted air conditioning, great out doors entertaining area, double lock up garage, additional workshop and easy to maintain yard

4 🚐 2 🚝 3 🚍

Land Size: 924 sqm

View: https://www.thepropertyshop.com.au/lease/

nsw/dubbo-orana/mudgee/residential/house

/5658489