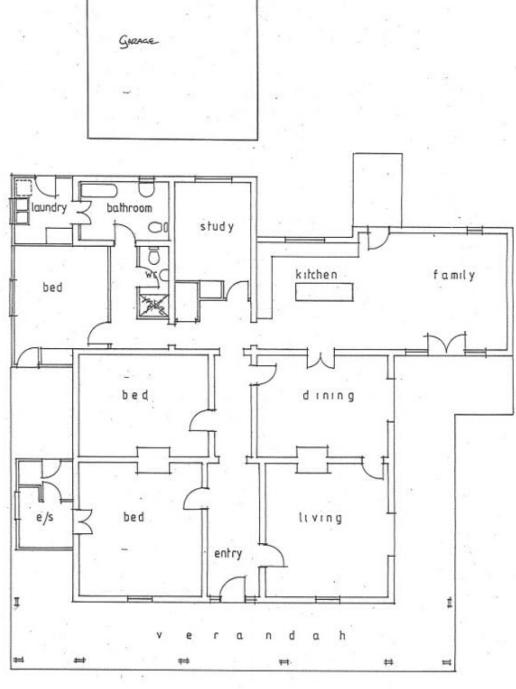

## 195 Church Street Mudgee NSW

The history, character and stature of 'Cranford' is undeniable. Twelve foot ceilings, ornate plasterwork, cedar joinery, generously proportioned rooms and wide verandahs are just a few of the outstanding features of this magnificent property.

This expansive residence boasts an abundance of formal and casual living zones, ample accommodation and the recent, sympathetic refurbishments provide modern conveniences.

- Set on 2342sqm and surrounded by glorious perennial gardens, established trees and privately screened by a mature hedge
- Wrap around verandahs on three sides provide outdoor living space and protection from the elements
- Stepping into the wide entrance hall you are immediately immersed in the grandeur of the building
- Separate formal living room with original marble fireplace and a formal dining room each opening to the verandah

PREFERRED DESIGN & DRAFTING 30 LEWIS STREET PO Box 1019, MUDGEE 2850

EXISTING FLOOR PLAN