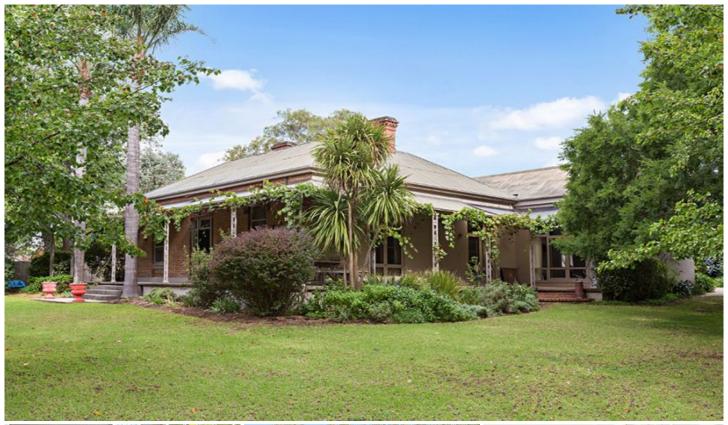

## 195 Church Street Mudgee NSW

The history, character and stature of 'Cranford' is undeniable. Twelve foot ceilings, ornate plasterwork, cedar joinery, generously proportioned rooms and wide verandahs are just a few of the outstanding features of this magnificent property.

This expansive residence boasts an abundance of formal and casual living zones, ample accommodation and the recent, sympathetic refurbishments provide modern conveniences.

- Set on 2342sqm and surrounded by glorious perennial gardens, established trees and privately screened by a mature hedge
- Wrap around verandahs on three sides provide outdoor living space and protection from the elements
- Stepping into the wide entrance hall you are immediately immersed in the grandeur of the building
- Separate formal living room with original marble fireplace and a formal dining room each opening to the verandah