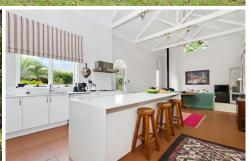

This expansive residence boasts an abundance of formal and casual living zones, ample accommodation and the recent, sympathetic refurbishments provide modern conveniences.

- Set on 2342sqm and surrounded by glorious perennial gardens, established trees and privately screened by a mature hedge
- Wrap around verandahs on three sides provide outdoor living space and protection from the elements
- Stepping into the wide entrance hall you are immediately immersed in the grandeur of the building
- Separate formal living room with original marble fireplace and a formal dining room each opening to the verandah