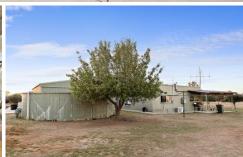

## 301 Stoney Creek Road Mudgee NSW

An idealic small acreage providing the comforts of a modern contemporary family residence with the opportunity of providing a secondary income stream.

- Modern 4 bedroom, open plan residence, 2 bathrooms
- Outdoor alfresco and additional BBQ area
- Established Orchard Pistachio's (300 approx), Olives (200 approx), approx 1ha Grapes
- 17.5m x 7.5m shed / workshop additional shedding and accommodation  $% \left( 1,0,0,0\right) =0$
- 8.0 meg dam, 10meg licensed bore, 20,000 gal concrete tank
- Installed irrigation to Orchard and house yard
- 10.43ha, excellent fencing, close to Mudgee