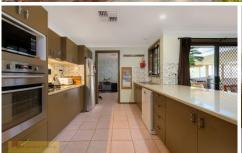

- Four generously sized bedrooms all with built ins
- Spacious master with modern ensuite
- Central kitchen with large butler's pantry overlooking open plan living and dining area
- Abundant living space for the entire family with open plan living, dining, formal lounge & dining plus enclosed sunroom
- Well sized main bathroom with bath and separate WC
- Climate controlled with woodfire, evaporative air conditioning and ceiling fans plus save on bills with solar system
- Well established gardens on a large 1118sqm (approx.) block with garden shed offering a tremendous location adjoining one of Mudgee's most popular parks