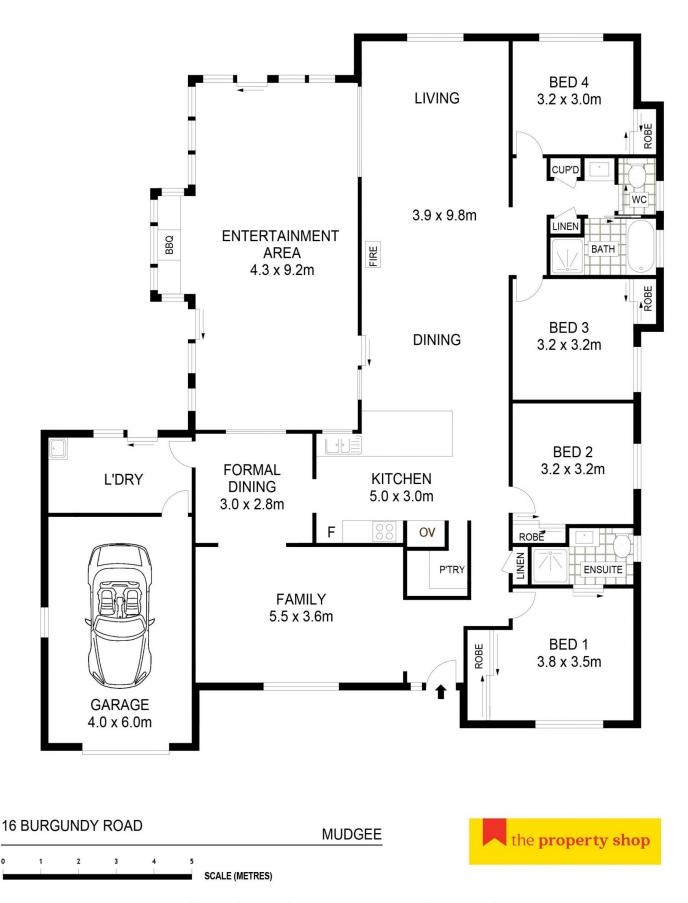

## 16 Burgundy Road Mudgee NSW

Well established leafy south Mudgee cul de sac location, situated on a large block adjoining parkland and only walking distance to schools & medical facilities. Don't miss your opportunity to secure the best location in the street

- Four generously sized bedrooms all with built ins
- Spacious master with modern ensuite
- Central kitchen with large butler's pantry overlooking open plan living and dining area
- Abundant living space for the entire family with open plan living, dining, formal lounge & dining plus enclosed sunroom
- Well sized main bathroom with bath and separate WC
- Climate controlled with woodfire, evaporative air conditioning and ceiling fans plus save on bills with solar system
- Well established gardens on a large 1118sqm (approx.) block with garden shed offering a tremendous location adjoining one of Mudgee's most popular parks

Boasting an ideal location in an established South Mudgee cul de sac this family home offers loads of living space and comfort year round

4 📭 2 🖺 2 🚘

**Price** : \$ 510,000 **Land Size** : 1118 sqm

View: https://www.thepropertyshop.com.au/sale/n sw/dubbo-orana/mudgee/residential/house/