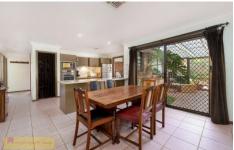

- Four generously sized bedrooms all with built ins
- Spacious master with modern ensuite
- Central kitchen with large butler's pantry overlooking open plan living and dining area
- Abundant living space for the entire family with open plan living, dining, formal lounge & dining plus enclosed sunroom
- Well sized main bathroom with bath and separate WC
- Climate controlled with woodfire, evaporative air conditioning and ceiling fans plus save on bills with solar system
- Well established gardens on a large 1118sqm (approx.) block with garden shed offering a tremendous location adjoining one of Mudgee's most popular parks