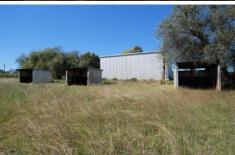

A much adored retreat for the current owners 'The Lodge' is quite a unique offering comprising 10.12 hectares.

- Substantial five bedroom brick veneer home
- Three enormous living areas plus meals area
- Original but tidy kitchen; Slow combustion wood heating
- Excellent tank water supply, 30ML irrigation licence
- Fertile red country, all arable, partially fenced
- Approximately 7 hectares of established and productive vines Shiraz & Cabernet (vendor will remove vines upon request if necessary)
- Large machinery shed with mechanics pit, double garage, three stables
- Tar road frontage between Mudgee & Gulgong