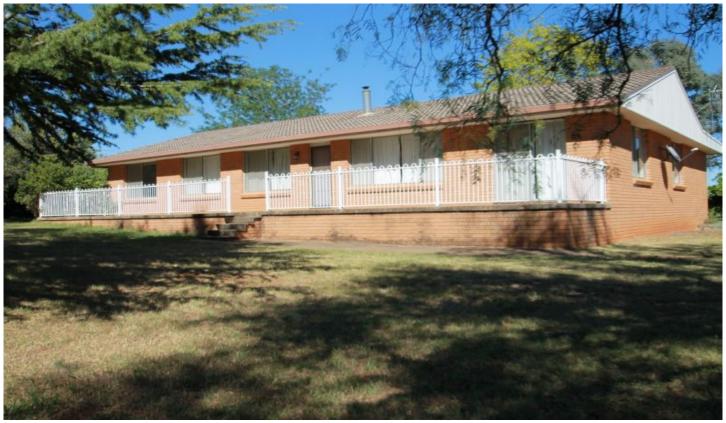

## 2391 Castlereagh Highway Mudgee NSW

A large family home, elevated position with great views, fertile red soils, abundant water, excellent improvements and located between Mudgee and Gulgong. What more could you ask for?

A much adored retreat for the current owners 'The Lodge' is quite a unique offering comprising 10.12 hectares.

- Substantial five bedroom brick veneer home
- Three enormous living areas plus meals area
- Original but tidy kitchen; Slow combustion wood heating
- Excellent tank water supply, 30ML irrigation licence
- Fertile red country, all arable, partially fenced
- Approximately 7 hectares of established and productive vines Shiraz & Cabernet (vendor will remove vines upon request if necessary)
- Large machinery shed with mechanics pit, double garage, three stables
- Tar road frontage between Mudgee & Gulgong