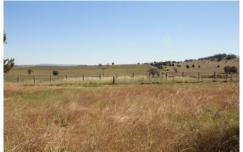

A much adored retreat for the current owners 'The Lodge' is quite a unique offering comprising 10.12 hectares.

- Substantial five bedroom brick veneer home
- Three enormous living areas plus meals area
- Original but tidy kitchen; Slow combustion wood heating
- Excellent tank water supply, 30ML irrigation licence
- Fertile red country, all arable, partially fenced
- Approximately 7 hectares of established and productive vines Shiraz & Cabernet (vendor will remove vines upon request if necessary)
- Large machinery shed with mechanics pit, double garage, three stables
- Tar road frontage between Mudgee & Gulgong