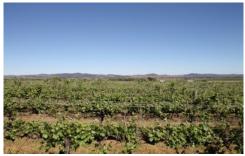

A much adored retreat for the current owners 'The Lodge' is quite a unique offering comprising 10.12 hectares.

- Substantial five bedroom brick veneer home
- Three enormous living areas plus meals area
- Original but tidy kitchen; Slow combustion wood heating
- Excellent tank water supply, 30ML irrigation licence
- Fertile red country, all arable, partially fenced
- Approximately 7 hectares of established and productive vines Shiraz & Cabernet (vendor will remove vines upon request if necessary)
- Large machinery shed with mechanics pit, double garage, three stables
- Tar road frontage between Mudgee & Gulgong