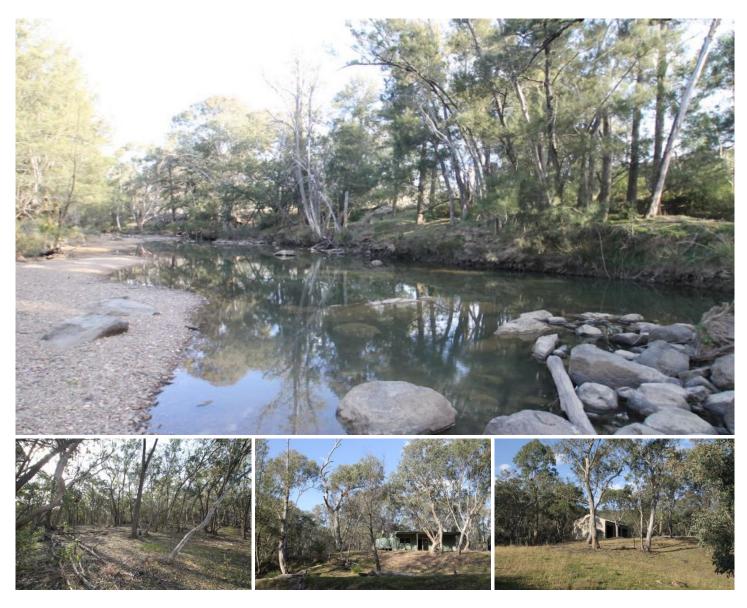

## Mudgee

An idealic bush retreat providing peace, tranquility and a host of lifestyle activities such as camping, fishing, gold paning, hunting, bush walks and bike riding.

- 66.96 hectares (165acres) natural timber and bush
- Absolute frontage to Meroo Creek
- Double colourbond shed with skillion verandah
- Large 3 bay machinery shed with concrete floor
- 25,000 gal concrete tank with access to creek
- Fantastic swimming, fishing spots, gold panning