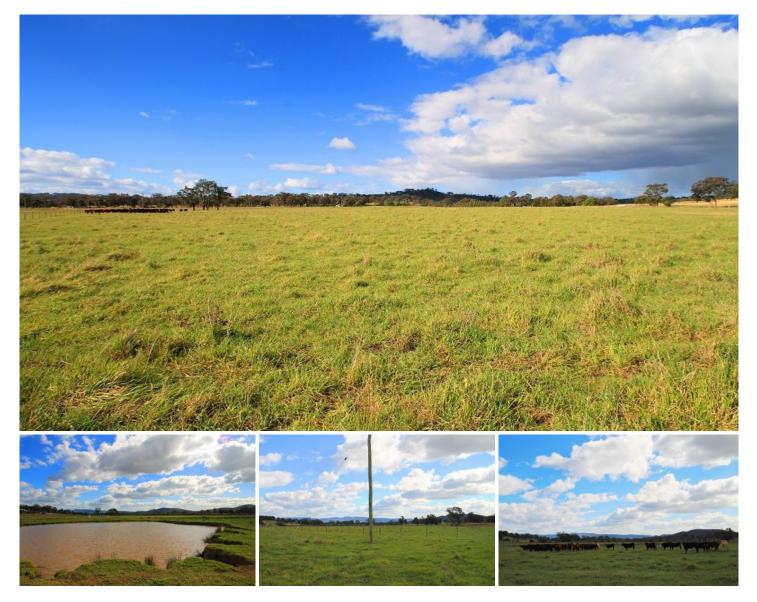

## 2/ Wollar Road Mudgee NSW

Don't miss the chance to secure a block that one can enjoy rural life & have a convenient drive to town. Situated in a tightly held area, blocks of this nature are rarely offered. Features include:

- 25 acres of pasture improved land
- Suitable for running stock
- Fully stock proof fencing
- Tar road frontage
- Just 10km North of town
- Excellent building sites
- Views extending over district towards the township
- 1 x reliable dam
- Power pole provided