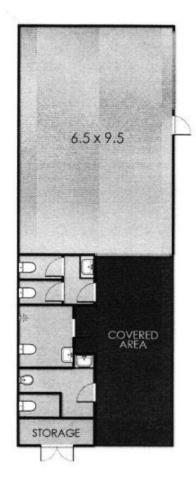

## 23 Perry Street Mudgee NSW

LARGE COMMERCIAL/RETAIL SPACE WITH SEPARATE OFFICES AND AMENITIES. ALL AREAS HAVE SEPARATE ACCESS. CLOSE TO THE CBD WITH ONSITE PARKING AND STORAGE.

APPROX 490m<sup>2</sup>

## SALVATION ARMY HALL, PERRY STREET MUDGEE Z

This floor plan is not to scale.

Areas and dimensions are approximate and therefore plan should only be used for illustrative purposes.

© Erin Latimore Photography