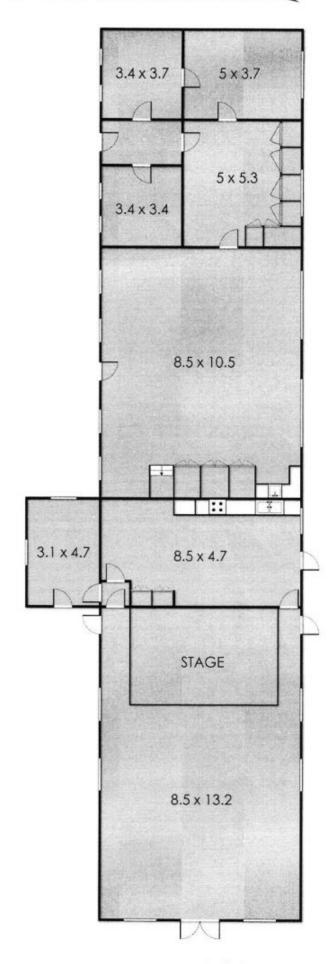

## 23 Perry Street Mudgee NSW

LARGE COMMERCIAL/RETAIL SPACE WITH SEPARATE OFFICES AND AMENITIES. ALL AREAS HAVE SEPARATE ACCESS. CLOSE TO THE CBD WITH ONSITE PARKING AND STORAGE.

APPROX 490m<sup>2</sup>

## SALVATION ARMY HALL, PERRY STREET MUDGEE Z

This floor plan is not to scale.

Areas and dimensions are approximate and therefore plan should only be used for illustrative purposes.

© Erin Latimore Photography