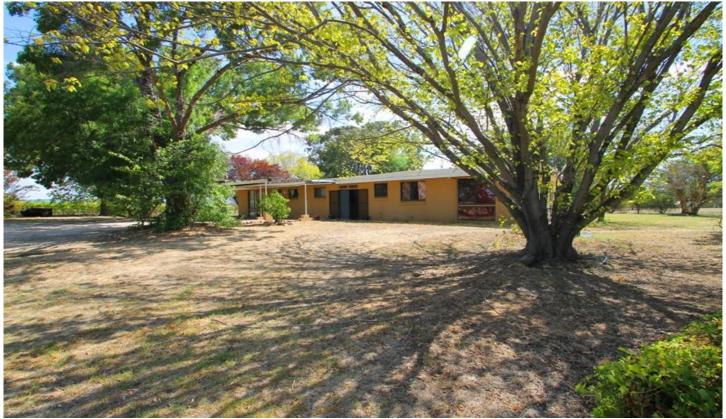

- 32.12 Hectares just 7kms from Mudgee adjoining Huntington Estate
- Beautiful red soil with trellised 8ha vineyard
- Spacious 5 bed 3 bath home including adjoining self contained unit
- Modern 170m2 cellar door with facilities
- Excellent shedding 1x 126m2, 1x 163m2, machinery shed & double carport
- 19meg irrigation from a bore plus rainwater tanks
- Inspect. You'll be pleasantly surprised!