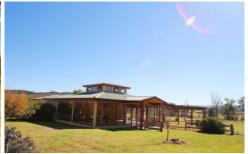

- 32.12 Hectares just 7kms from Mudgee adjoining Huntington Estate
- Beautiful red soil with trellised 8ha vineyard
- Spacious 5 bed 3 bath home including adjoining self contained unit
- Modern 170m2 cellar door with facilities
- Excellent shedding 1x 126m2, 1x 163m2, machinery shed & double carport
- 19meg irrigation from a bore plus rainwater tanks
- Inspect. You'll be pleasantly surprised!