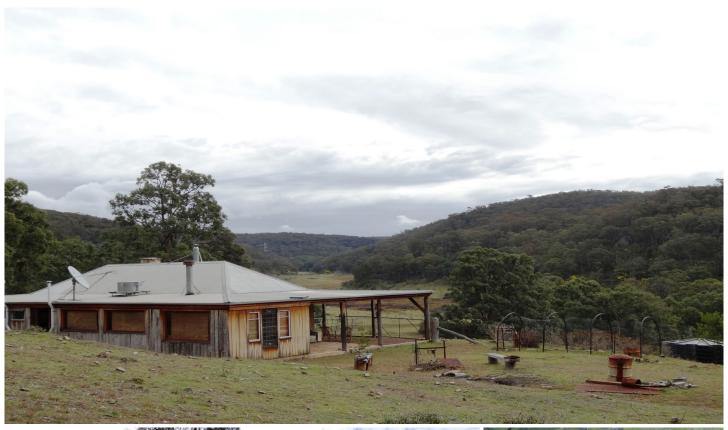

## Mudgee

Set in one of the most beautiful valleys in the district is this property named 'Dry Creek'.

Comprising of approx 260 acres the property is suitable for recreational purposes including hunting, bush walking, hobby farming and anything else. Surrounded by cliff faces the property is picture perfect.

The home features environmental friendly features with rammed earth, stone and rustic timber cladding along with stone and slate flooring. Solar panels and a wind generator are used for power, phone and internet are also connected.

There is a large portion that suits cattle grazing and does back onto a large crown land block.

The property has the utmost privacy and is a whole other world when you're out there.

Distance is 40km North East of Mudgee & a 4wd is needed for access.