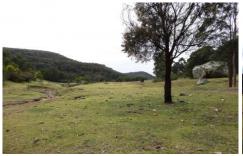

## Mudgee

Set in one of the most beautiful valleys in the district is this property named 'Dry Creek'.

Comprising of approx 260 acres the property is suitable for recreational purposes including hunting, bush walking, hobby farming and anything else. Surrounded by cliff faces the property is picture perfect.

There is a large portion that suits cattle grazing and does back onto a large crown land block.

The property has the utmost privacy and is a whole other world when you're out there.

Distance is 40km North East of Mudgee & a 4wd is needed for access.