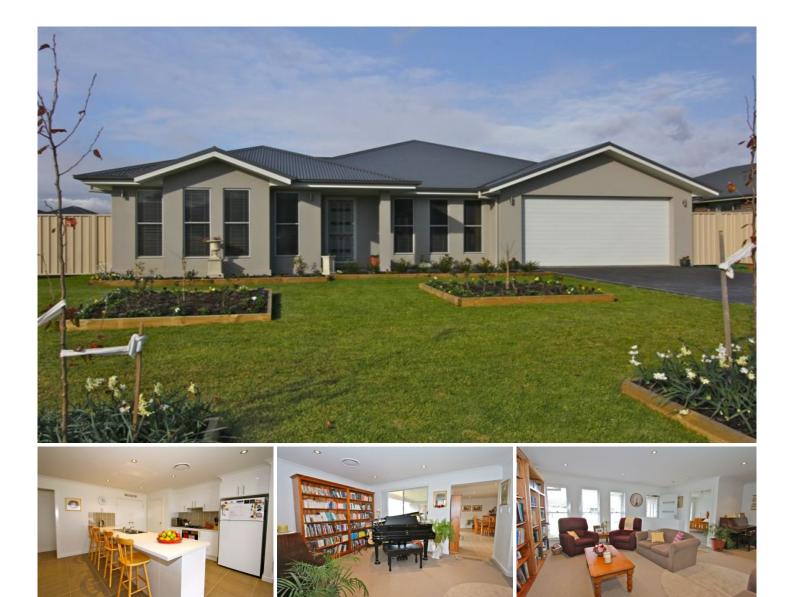

## **13 Kellett Drive Mudgee NSW**

This stunning executive residence is located in one of Mudgee's most sought after new streets. Constructed by one of Mudgee's leading builders, the versatile floor plan ensures enough space for everyone in the family.

- 3 spacious living areas, 4 bedrooms and 2 bathrooms

- living spaces include lounge/dining, kitchen/family and separate rumpus room

- high quality kitchen with stainless steel appliances and stone bench tops

- north facing covered alfresco entertaining area
- master suite with walk-in wardrobe and en-suite
- 3 additional queen rooms with large built-in wardrobes
- large level 920m2 allotment surrounded by quality homes
- fully fenced and turfed with established trees and gardens
  constructed by award winning builder Lynch

- constructed by award winning builder Lynch Constructions

- currently leased with excellent returns
- perfect investment with significant depreciation advantages
- exceptional family home

Currently tenanted with excellent returns and significant