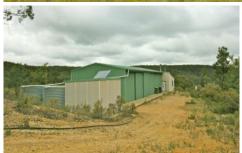

## 1300 Green Gully Road Mudgee NSW

Completely hidden away 30 minutes south east of Mudgee this private 97 hectare (240 acre) is an ideal recreation block.

- Timbered slopes, cleared plateaus & hidden valleys
- 18m x 9m enclosed steel frame shed
- Workshop, mezzanine floors and living space
- Small solar system, rainwater storage
- Second 12m x 10m enclosed steel frame shed with 6m awning
- 3 dams, semi-permanent creek Cleared level north facing house site
- Abundant wildlife
- 4WD and motorbike tracks
- Easy access from Sydney
- Private and serene, the perfect getaway