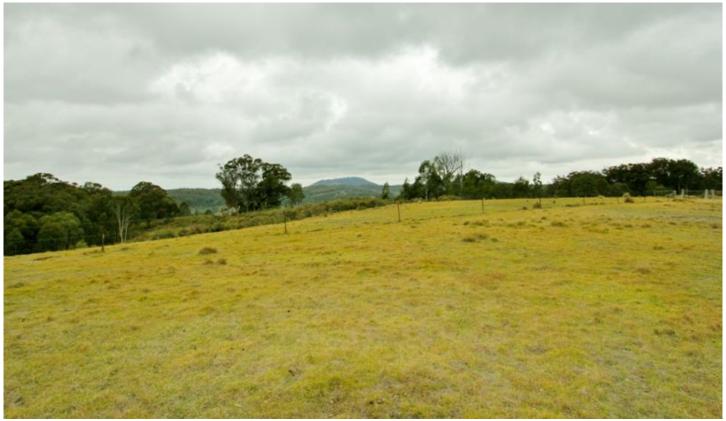

## 1300 Green Gully Road Mudgee NSW

Completely hidden away 30 minutes south east of Mudgee this private 97 hectare (240 acre) is an ideal recreation block.

- Timbered slopes, cleared plateaus & hidden valleys
- 18m x 9m enclosed steel frame shed
- Workshop, mezzanine floors and living space
- Small solar system, rainwater storage
- Second 12m x 10m enclosed steel frame shed with 6m awning
- 3 dams, semi-permanent creek Cleared level north facing house site
- Abundant wildlife
- 4WD and motorbike tracks
- Easy access from Sydney
- Private and serene, the perfect getaway