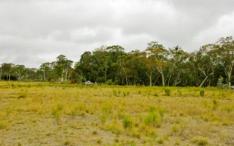

## 1300 Green Gully Road Mudgee NSW

Completely hidden away 30 minutes south east of Mudgee this private 97 hectare (240 acre) is an ideal recreation block.

- Timbered slopes, cleared plateaus & hidden valleys
- 18m x 9m enclosed steel frame shed
- Workshop, mezzanine floors and living space
- Small solar system, rainwater storage
- Second 12m x 10m enclosed steel frame shed with 6m awning
- 3 dams, semi-permanent creek Cleared level north facing house site
- Abundant wildlife
- 4WD and motorbike tracks
- Easy access from Sydney
- Private and serene, the perfect getaway