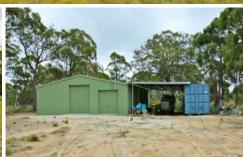

## 1300 Green Gully Road Mudgee NSW

Completely hidden away 30 minutes south east of Mudgee this private 97 hectare (240 acre) is an ideal recreation block.

- Timbered slopes, cleared plateaus & hidden valleys
- 18m x 9m enclosed steel frame shed
- Workshop, mezzanine floors and living space
- Small solar system, rainwater storage
- Second 12m x 10m enclosed steel frame shed with 6m awning
- 3 dams, semi-permanent creek Cleared level north facing house site
- Abundant wildlife
- 4WD and motorbike tracks
- Easy access from Sydney
- Private and serene, the perfect getaway