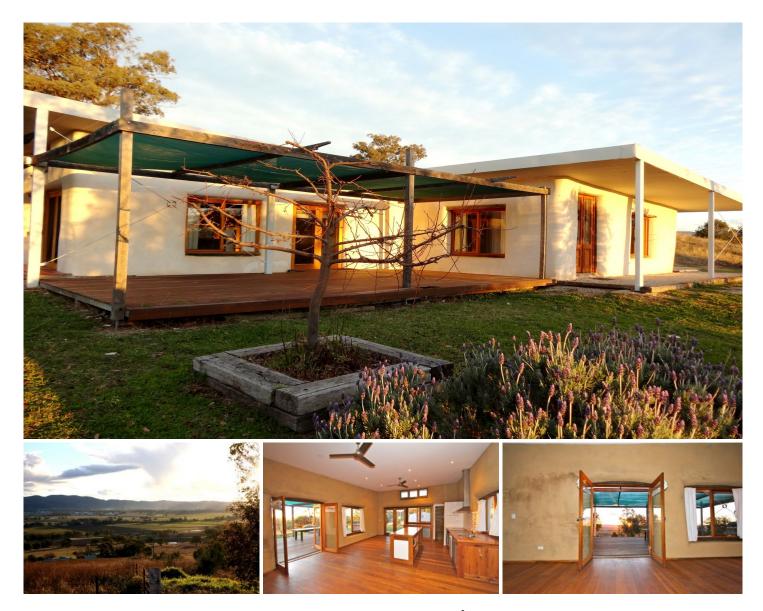

## Mudgee

A wonderful semi-rural property located in the beautiful enclave of Mount Frome. One of Mudgee's most sought after and tightly held areas, right on the edge of town.

The property boasts breath taking views and has been uniquely built by the owners offering an enviable lifestyle on Mudgee's fringe.

Featuring a total land area of 25.11 HA (approx. 62 acres) the property has a six year old contemporary straw bale passive solar design house featuring the following:

- Three Large Bedrooms (main with ensuite)
- Two large living areas

- Carpet to all bedrooms, floating blackbutt timber floor over concrete slab

- Custom built blackbutt kitchen with dishwasher & microwave

- Feature brick fireplace with inbuilt slow combustion wood heater

- Massive 45sqm timber deck

- Only 9km from town on the Sydney side of Mudgee (tar sealed road from front gate)