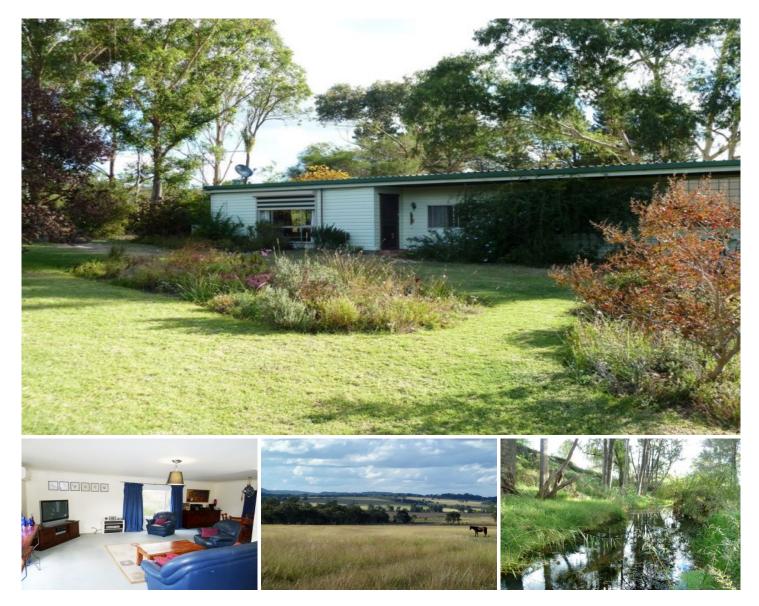

## Mudgee

Ideally situated between Mudgee & Ulan, this property is just 20km North of Mudgee in the Frog Rock district.

Suited for any sort of grazing including sheep, cattle or horses it will suit any hobby farmer.

Features Include:

- Cooyal creek frontage
- 25 approx acres fully fenced
- Single lock up garage
- Power and phone connected
- Tar road frontage
- 3 bedrooms, 1 bathroom and study
- Large open plan family room with R/C air conditioning and gas heating

- Recently refurbished kitchen with new appliances including oven & dishwasher

- Horse stables

A very neat property with established grounds and privacy. Come and check it out.