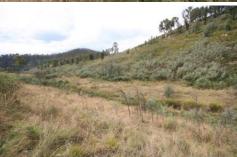

## 476 Green Gully Road Mudgee NSW

Comprising 40.52ha (approx) of rugged native beauty with district views this affordable retreat is situated approximately 25km from Mudgee.

- Two caravans for accommodation and two 1000L water containers included
- Two cleared sites for a shed and or dwelling
- Building entitlement, power and phone not connected
  Access by 4WD vehicles only
  Small frontage to Green Gully Creek

- Heavily timbered and hilly topography
- Ideal weekender, well suited to hiking or trail bike riding
- Not suited to livestock or horses, not fenced

Land Size: 40.52 ha

View : https://www.thepropertyshop.com.au/sale/n