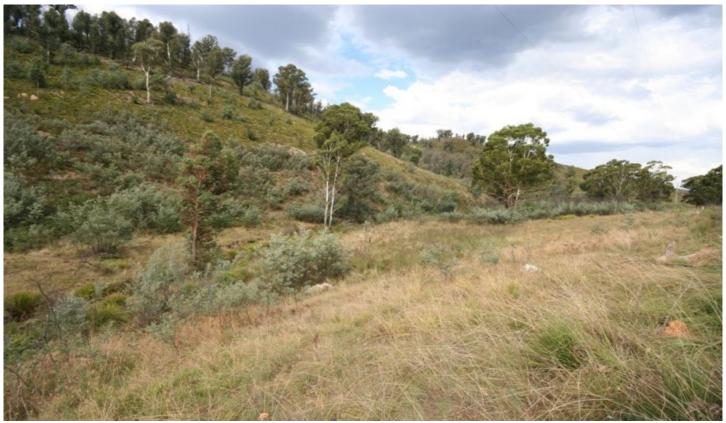

## 476 Green Gully Road Mudgee NSW

Comprising 40.52ha (approx) of rugged native beauty with district views this affordable retreat is situated approximately 25km from Mudgee.

- Two caravans for accommodation and two 1000L water containers included
- Two cleared sites for a shed and or dwelling
- Building entitlement, power and phone not connected
  Access by 4WD vehicles only
  Small frontage to Green Gully Creek

- Heavily timbered and hilly topography
- Ideal weekender, well suited to hiking or trail bike riding
- Not suited to livestock or horses, not fenced

Land Size: 40.52 ha

View : https://www.thepropertyshop.com.au/sale/n