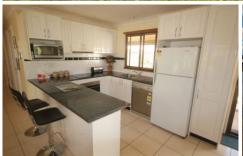

## Mudgee

Situated north east of Mudgee this attractive rural lifestyle property offers a comfortable family home, reliable water supply and impressive improvements, particularly for horse lovers.

- Comfortable and well presented three bedroom, two bathroom home
- Open plan living and dining, modern kitchen
- Verandahs all four sides and inviting entertaining area
- Established gardens and trees around the home
- Four dams, equipped bore, water tanks
- Garage/workshop, storage sheds, shelter sheds
- Fenced to several paddocks, post and rail horse arena
- 10.99ha level land, mostly arable, shade trees
- Suit owner occupants or make a great weekender
- Approx 20 mins drive from Mudgee