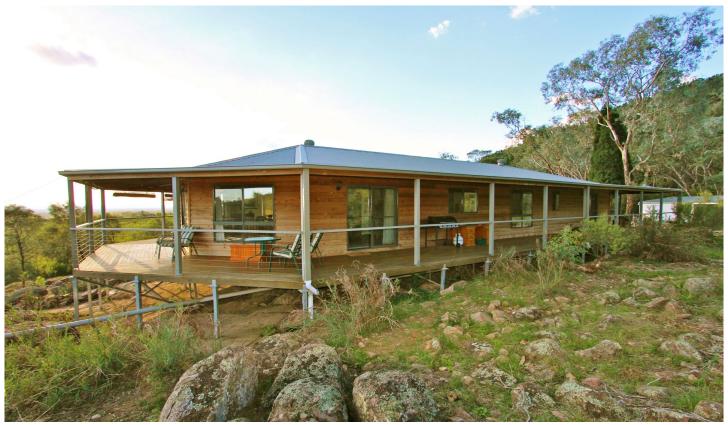

## Mudgee

A spectacular rural/lifestyle property on 100 acres with extensive views from every angle & within great commute to Mudgee, Gulgong & Ulan.

Boasting the utmost privacy, tranquil setting; one will only love the space, peace and quiet.

Features of the property include:

- Elevated western red cedar clad home with full wrap around verandah
- 4 bedrooms, master with walk in robe & ensuite with the other 3 having built in robes and a main bathroom
- Large living room with panoramic views
- Custom built kitchen with oven, cook top, dishwasher & walk in pantry
- 2 x R/C air conditioners, wood heater, fully insulated
- Double lock up garage, double carport, machinery shed & various other sheds
- Established vegetable gardens and fruit trees, plus chicken run
- 3 x fenced paddocks
- 3 dams 78,000L rainwater storage, equipped bore, natural spring, temporary creek & water fall
- Additional cottage usable for storage or with TLC further