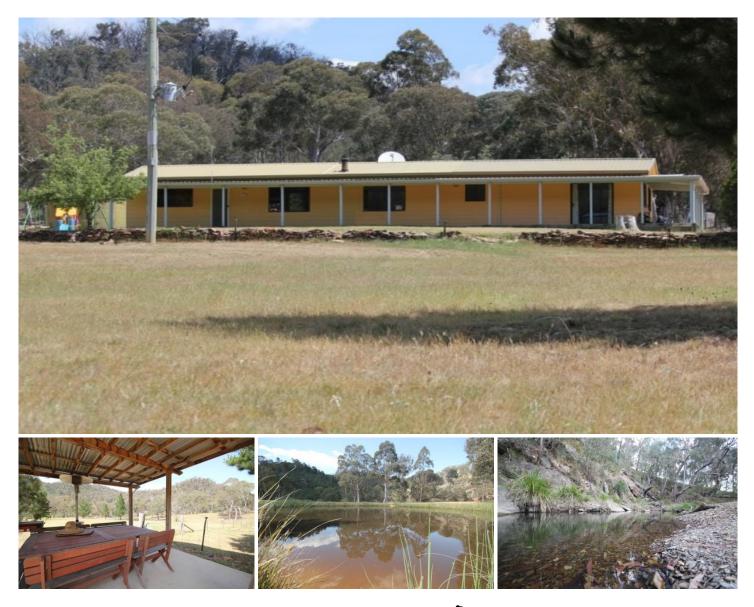

## Mudgee

Located 22km from Mudgee in a tranquil bush setting with frontage to Green Gully Creek, "Valley View" is a tremendous lifestyle property with an expansive home, excellent water supply and substantial shedding.

- The home comprises four large bedrooms, with walk in robe and ensuite bathroom to the master

- Open plan and filled with natural light the living and dining room is a generous size

- Year round comfort assured via a slow combustion wood heater and reverse cycle air conditioner

- Well appointed timber kitchen with loads of bench space, dishwasher and Ilve oven

- Wide front verandah and separate covered BBQ area overlooking the property

- Steel machinery shed approx 11m x 7m, two garden sheds, vege gardens & cubby house for the children

- Three dams, creek frontage with pump & three fresh water tanks

- 121.9 acres approx. with cleared/semi-cleared areas rising to native timbered hills at the rear

- A superb property that is well set up and ready to enjoy as a small hobby farm of fun filled weekender