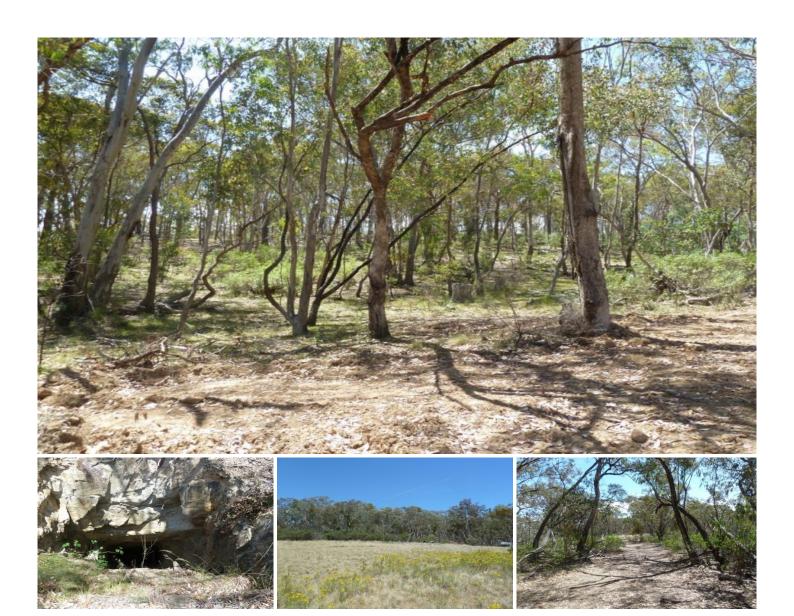

## Windeyer

In the mid 1800's gold was discovered in the historic village of Windeyer approx 37 Kms from Mudgee. This 38.92 ha approx property must have been a part of it as there are mine shafts in several places on the property.

Its heavily timbered & just the ideal get away with the opportunity of fossicking or just laying back. You're only 6Kms approx from the local hotel so how about it? It has it all! Be quick here. This won't last. Warning mine shafts can be a health hazard!