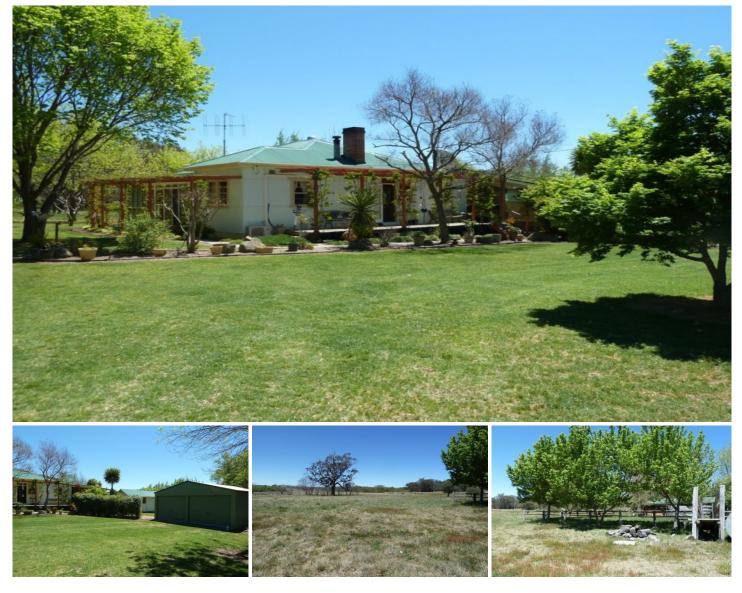

## Botobolar

Located approximately 25km north east of Mudgee in the Botobolar district is this workable 16.19 hectare property.

Fenced into 5 paddocks, the land component is mostly suitable for cultivation and therefore can be utilised for running stock as a small hobby farm.

Well set up with timber cattle yards, ample shedding, 1 x dam, frontage to Stoney Creek and tank water storage, its got the lot.

Situated in an attractive setting amongst beautiful trees and gardens is a well presented comfortable home comprising:

- Two bedrooms, kitchen/dining, family room
- Several sun rooms with potential for further accommodation
- Several outdoor living/entertaining areas

- Ceiling fans throughout, reverse cycle air conditioning and wood heating

There is also a second dwelling which has the laundry and secondary bathroom facilities.