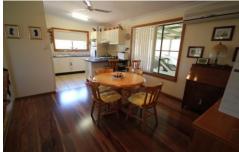

The residence is a six year old home with three bedrooms and open plan living and dining. There is reverse cycle air conditioning, NBN satellite internet, phone, solar hot water and gas cooking.

A full length verandah enjoys extensive views over the property and a double carport is attached at the rear.