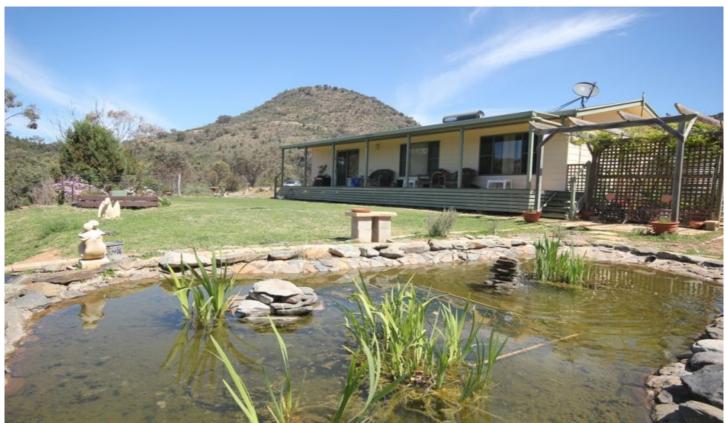

## Mudgee

Magnificent views, permanent creek frontage, a comfortable home and complete privacy combine to create "Pasadena", a superb rural lifestyle property and wildlife sanctuary.

Situated just over 30km from Mudgee this 131 hectare holding is very well established and offers modern conveniences with sustainable and self sufficient living options.

The residence is a six year old home with three bedrooms and open plan living and dining. There is reverse cycle air conditioning, NBN satellite internet, phone, solar hot water and gas cooking.

A full length verandah enjoys extensive views over the property and a double carport is attached at the rear.

Electricity is connected, complemented by an advanced solar system fed back to the grid and credit received at 20cents per kWh..

An additional dwelling provides guest accommodation and

5 📭 2 🖺 3 🖨

**Price** : \$ 370,000 **Land Size** : 131.1 ha