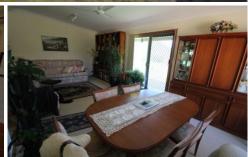

The residence is a six year old home with three bedrooms and open plan living and dining. There is reverse cycle air conditioning, NBN satellite internet, phone, solar hot water and gas cooking.

A full length verandah enjoys extensive views over the property and a double carport is attached at the rear.