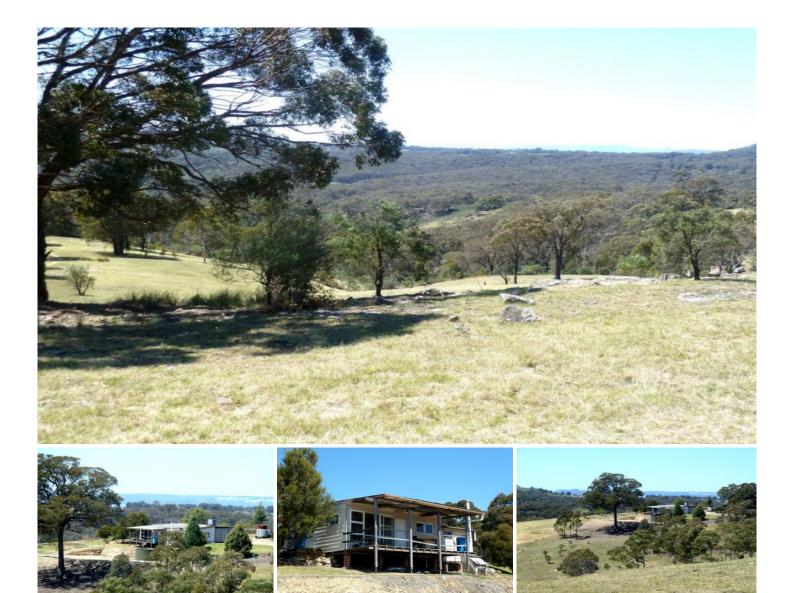

## Mudgee

- An elevated 10.12 hectares (25 acres) of open & timbered country.

- Excellent views over the surrounding countyside.

- Two bedroom cabin with kitchen, wood heater, bathroom & north facing deck.

- Great for weekender or potential for full time residency.
- Large workshop & various other infrastructure.
- Substantial rainwater storage from new polyester tanks.
- Two dams & two waterholes.
- Suitable for running a few cows with excellent fencing & holding pen.
- Fruit trees & vegetable gardens.
- Phone connected & mobile service.
- Currently generator & battery powered.
- A beautiful property with natural caves and wildlife.
- Located in a secluded area on Sydney side of Mudgee.

## 2 🎮 1 🚔 1 🚘

Land Size : 10.86 ha View : https://ww

: https://www.thepropertyshop.com.au/sale/n sw/dubbo-orana/mudgee/residential/rural/56 58109