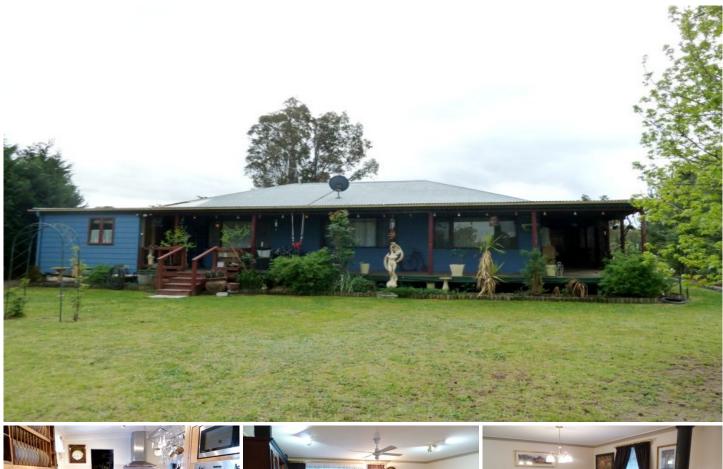

## Mudgee

- Large Besa block + clad home

- 10.12 hectares (25acres) fully fenced and predominantly cleared

- Three bedrooms, one bathroom
- Generous living spaces indoor and outdoor
- Wood heating and ceiling fans
- Verandah to three sides
- Modern kitchen, walk in pantry, stainless steel oven.
- Established trees and gardens
- Ample shedding
- Further accommodation with several granny flat accommodations
- One dam, bore and creek
- Substantial rain water storage
- Power, phone, internet and mobile service
- Approx 14km to Gulgong, 13.5 km to Ulan and 33km to Mudgee
- Tar road frontage