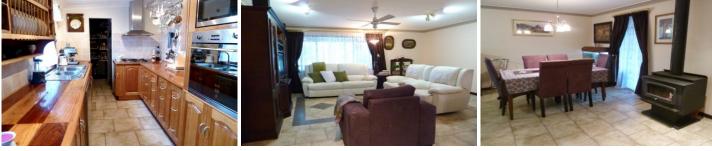

## Mudgee

- Large Besa block + clad home

- 10.12 hectares (25acres) fully fenced and predominantly cleared

- Three bedrooms, one bathroom
- Generous living spaces indoor and outdoor
- Wood heating and ceiling fans
- Verandah to three sides
- Modern kitchen, walk in pantry, stainless steel oven.
- Established trees and gardens
- Ample shedding
- Further accommodation with several granny flat accommodations
- One dam, bore and creek
- Substantial rain water storage
- Power, phone, internet and mobile service
- Approx 14km to Gulgong, 13.5 km to Ulan and 33km to Mudgee
- Tar road frontage