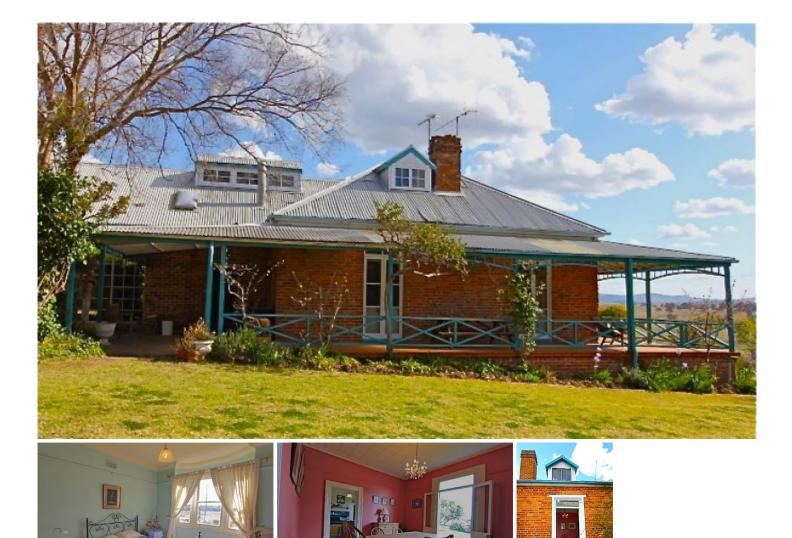

## 808 Henry Lawson Drive Mudgee NSW

One of the first settlement properties in the Eurunderee area 'Homedale' is a much admired and lovingly restored federation home. Situated on 13.42hectares (33 acres) of gently undulating country just 9km from the Mudgee CBD.

Approximately 1/3 of the property is deep red volcanic soil, there is abundant water and irrigation infrastructure is in place making it ideal for an intensive agricultural business.

- 3 bedrooms, formal sitting and dining rooms and casual living spaces

- Period features such as high pressed ceilings and 4 working fireplaces

- French doors open to wide shady verandahs
- Harmonious extensions with room for additional improvement
- Elevated position provides peaceful rural views across surrounding countryside

- Abundant water 2 licensed bores, 2 dams and 20000gal of rainwater storage

- Excellent improvements with new and original shedding and sheep yards

- Approximately 1.6ha of award winning Shiraz and 1ha of