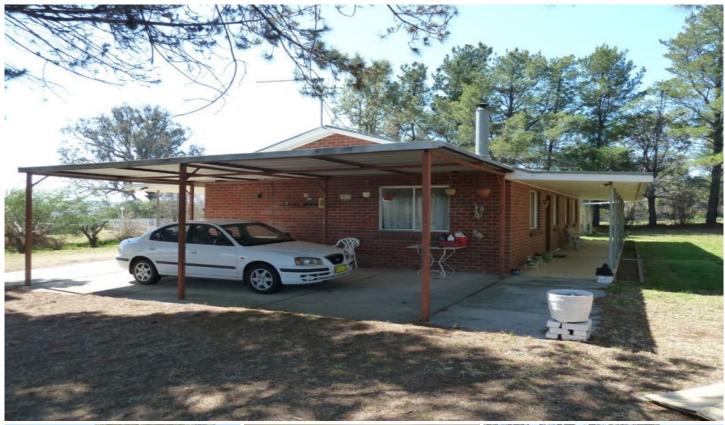

## **Frog Rock**

Here's great value!

This 11.87ha property is situated right near Frog Rock North of town with tar road frontage.

Majority is cleared arable land with creek frontage to the Cooyal Creek.

The home is of brick construction comprising 4 bedrooms, lounge with wood heater, meals area and modern kitchen with a north facing aspect. There are front and rear verandahs and also an in ground pool.

Other improvements include a 120sqm approx steel shed with 8 x 8 sqm approx hay shed , horse yards and 2 large concrete tanks.

This is excellent value.

4 连 4 🕰

Land Size: 11.87 ha

View: https://www.thepropertyshop.com.au/sale/n