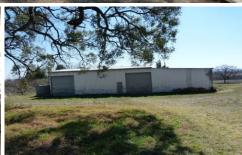

Other improvements include a 120sqm approx steel shed with 8 x 8 sqm approx hay shed , horse yards and 2 large concrete tanks.

This is excellent value.

4 连 4 🕰

Land Size: 11.87 ha

View: https://www.thepropertyshop.com.au/sale/n