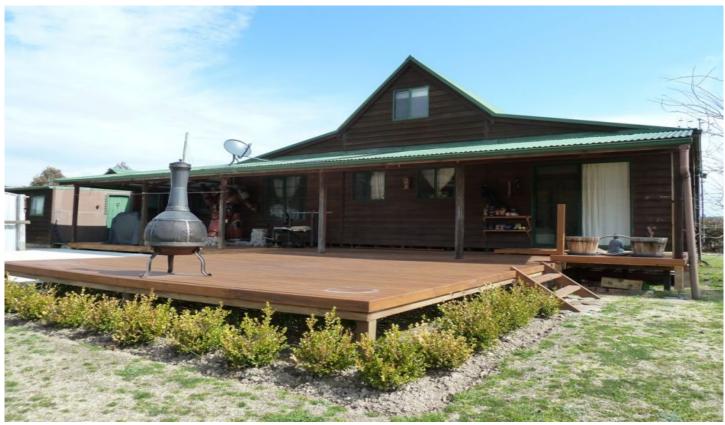

## Mudgee

Located on the edge of Windeyer this property is nothing short of amazing.

There is a beautiful red cedar home surrounded by 8 acres of pasture improved land fully fenced into four paddocks, ideal for running horses, a few head of cattle or sheep as a hobby.

The home comprises of three bedrooms, the master with an ensuite and the other two with a family bathroom.

There has been a recent refurbishment with paint, carpet, floating floor boards and a huge entertaining deck to soak up the sun.