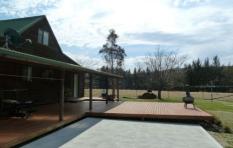

## Mudgee

Located on the edge of Windeyer this property is nothing short of amazing.

There is a beautiful red cedar home surrounded by 8 acres of pasture improved land fully fenced into four paddocks, ideal for running horses, a few head of cattle or sheep as a hobby.

Beside the residence is also a one bedroom granny flat and a large carport for car accommodation.

There is sufficient rainwater storage along with a bore, two dams and full creek frontage to the Meroo.