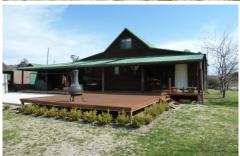

The home comprises of three bedrooms, the master with an ensuite and the other two with a family bathroom.

There has been a recent refurbishment with paint, carpet, floating floor boards and a huge entertaining deck to soak up the sun.