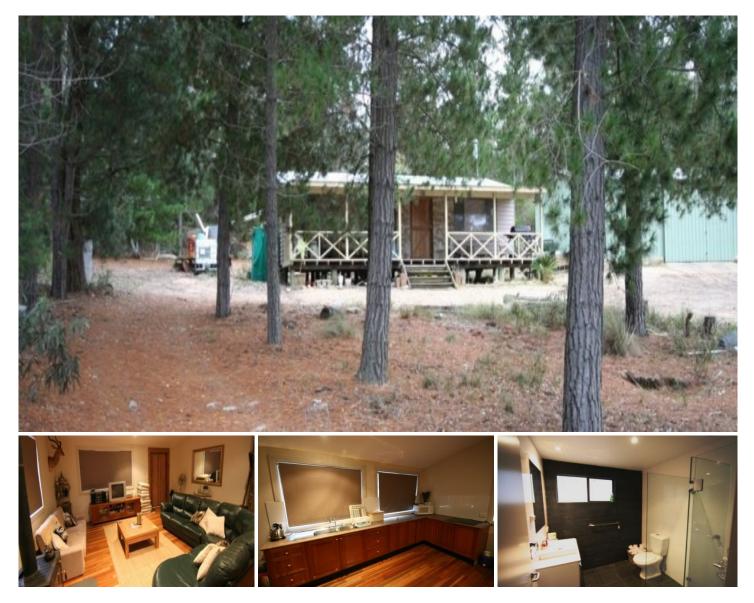

## Kains Flat

. Approximately 100 acres situated 30km North East of town

. Easy commute to Mudgee and Ulan

. Adjoins thousands of acres of national parks with trails throughout.

. Lovely cabin styled home completely refurbished

. Polished timber floors, down lights, vaulted ceilings, new

- bathroom and kitchen, wood heating
- . Three large bedrooms
- . Huge lockup shed, various garden sheds
- . Substantial rainwater storage, three dams and a creek

. Fully fenced, large rock boulders, peaceful and private setting

. Excellent for recreational purpose such as hunting, riding and bush walking.