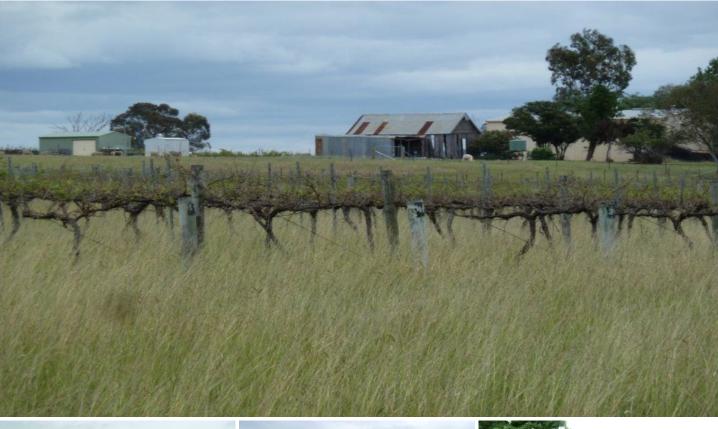

## Mudgee

- . Approximately 100 acres of very rich, fertile soils.
- . Situated 22kms North East of Mudgee
- . Suited for cattle and/or sheep grazing
- . Cattle yards
- . Huge machinery shed, chemical shed and water shed
- . 120ml Water licence from bore, 6ml turkey nest dam, 3 additional dams, troughs.
- . 15 Hectares under grapes, fully irrigated. (mostly Chardonnay)
- . 5x Paddocks, excellent shock proof fencing
- . Building permission, power & phone connected
- . Set in beautiful area with great outlooks