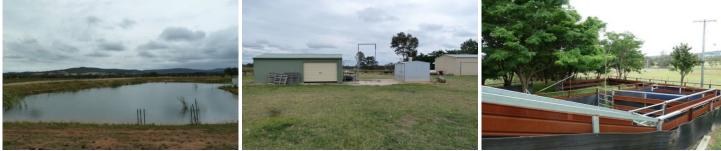

## Mudgee

- . Approximately 100 acres of very rich, fertile soils.
- . Situated 22kms North East of Mudgee
- . Suited for cattle and/or sheep grazing
- . Cattle yards
- . Huge machinery shed, chemical shed and water shed
- . 120ml Water licence from bore, 6ml turkey nest dam, 3 additional dams, troughs.
- . 15 Hectares under grapes, fully irrigated. (mostly Chardonnay)
- . 5x Paddocks, excellent shock proof fencing
- . Building permission, power & phone connected
- . Set in beautiful area with great outlooks