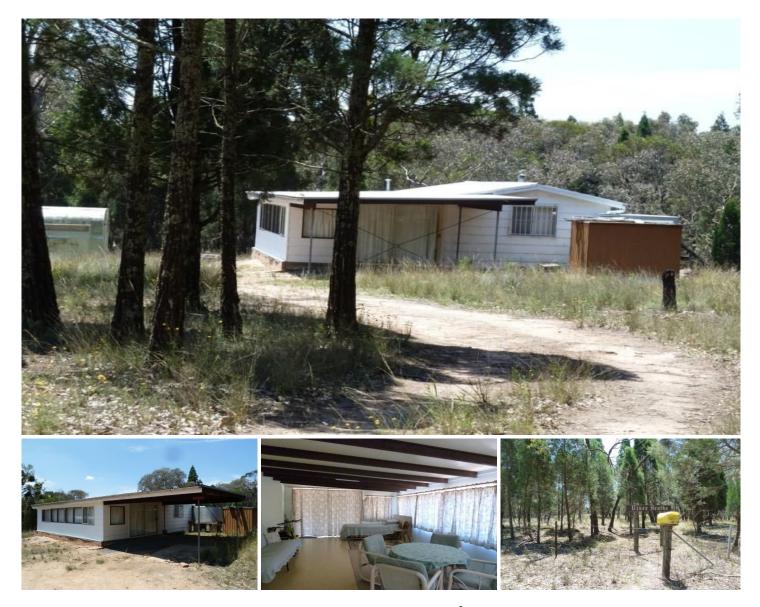

## MUDGEE

- . Approximately 30 acres, mostly timbered
- . Fully fenced boundaries
- . Very comfortable dwelling
- . One formal bedroom with bathroom

- One formal bedroom with bathroom
  Huge sunroom or extra bed for guests
  Fully functional kitchen and bathroom
  Battery powered
  Excellent distance from Mudgee and Gulgong
  Secluded and very private
  Dam, rainwater storage
  Ideal for weakender or live while building

- . Ideal for weekender or live while building.