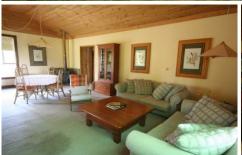

## **MUDGEE**

This unique rural property is situated just 18 kilometres from town and boasts a gorgeous stone cottage, tremendous views, excellent water supply and a productive olive grove.

The character-filled cottage is of stone construction with an extension of sandstone-like brick. With a high, timber lined ceiling and generous space the living and dining area is adjacent to the kitchen, also constructed from stone and with solid timber bench tops. Power and phone are connected.

There are three bedrooms, two doubles and a single, for accommodation and a basic bathroom.

Currently used as a weekender, some further minor work could transform this into a comfortable home. Originally constructed prior to the need for council approval there are areas or work needing to be completed to obtain a building certificate from local council.