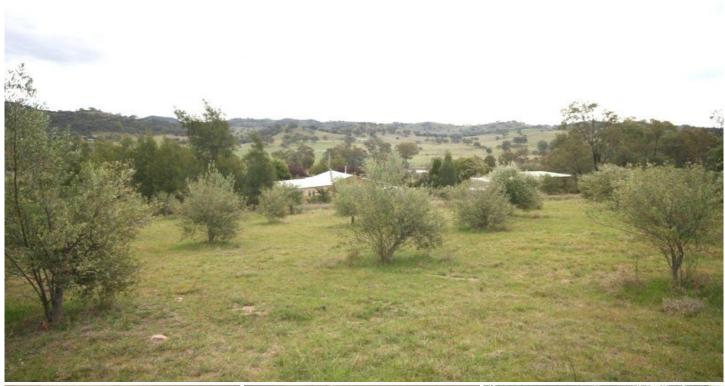

## **MUDGEE**

This unique rural property is situated just 18 kilometres from town and boasts a gorgeous stone cottage, tremendous views, excellent water supply and a productive olive grove.

The character-filled cottage is of stone construction with an extension of sandstone-like brick. With a high, timber lined ceiling and generous space the living and dining area is adjacent to the kitchen, also constructed from stone and with solid timber bench tops. Power and phone are connected.