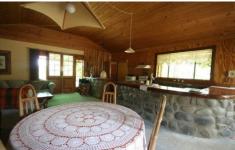

## **MUDGEE**

This unique rural property is situated just 18 kilometres from town and boasts a gorgeous stone cottage, tremendous views, excellent water supply and a productive olive grove.

The character-filled cottage is of stone construction with an extension of sandstone-like brick. With a high, timber lined ceiling and generous space the living and dining area is adjacent to the kitchen, also constructed from stone and with solid timber bench tops. Power and phone are connected.