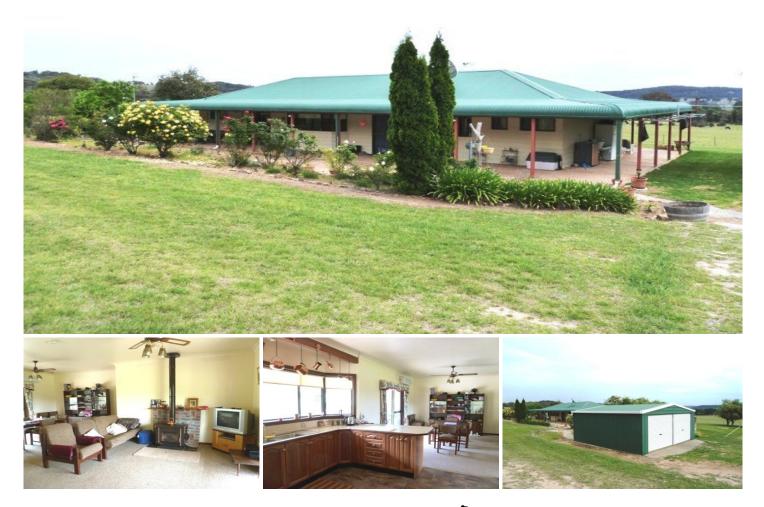

## MUDGEE

This can be assured with this superb rural property whether it be a casual weekend retreat or more permanent situation.

Cleared 10.12 hectares (25 acres), fenced into two paddocks with natural pasture.

The home consists of country homestead style with verandahs to all sides and elevated views of the majority of the property. Three bedrooms (main with walk through wardrobe and ensuite), two living areas and open style timber kitchen/dining area with all electric appliances and an abundance of natural light throughout the home.

A double colourbond garage/workshop will accommodate vehicles and boys' toys and power is connected.

Excellent water supply is provided with concrete and fibreglass tanks, an equipped bore for garden irrigation plus a dam.