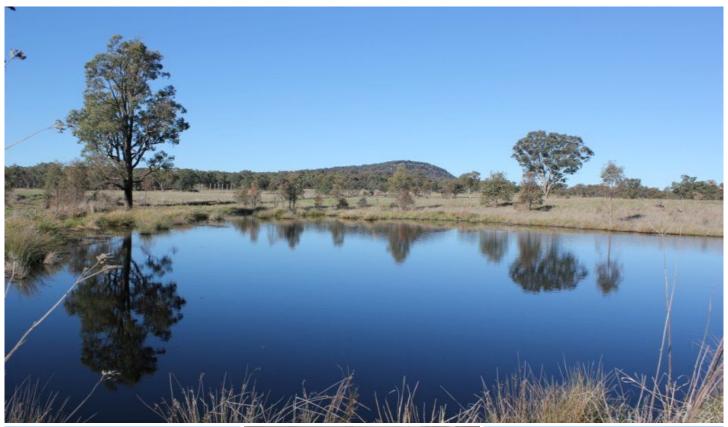

Water is supplied by a large reliable dam and a fresh water tank.

Constructed on the property is a substantial steel shed with concrete floor and adjoining awning. This is used not only for storage but for comfortable weekend accommodation.

A basic bathroom has been created and there is scope to further improve the current accommodation configuration.

With pleasant surrounding scenery and adjoining farmland and hills creating a relaxing rural setting, the property is an ideal location to build a more permanent family home.