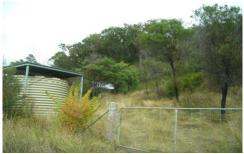

## **MUDGEE**

This 43.9 hectare (approx) property rises from a small section of flats along Bara Creek to mostly hilly land with areas cleared to heavier bushland.

The property is currently used as a weekender with a steel awning over a caravan, a carport and water tank.