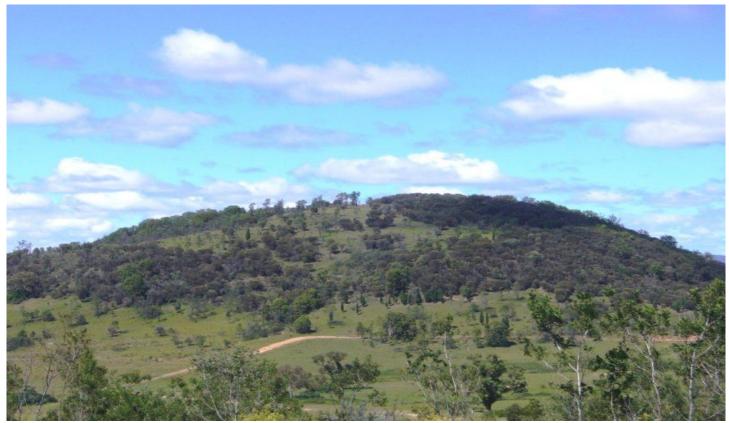

## **MUDGEE**

This 43.9 hectare (approx) property rises from a small section of flats along Bara Creek to mostly hilly land with areas cleared to heavier bushland.

The property is currently used as a weekender with a steel awning over a caravan, a carport and water tank.

It has been fenced into approximately four paddocks with some areas being stock proof.

Power, telephone, mail and school bus services are available to provide this property with the potential to build a nice home.