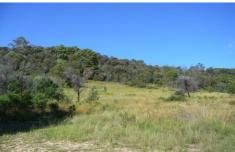

## **MUDGEE**

This 43.9 hectare (approx) property rises from a small section of flats along Bara Creek to mostly hilly land with areas cleared to heavier bushland.

The property is currently used as a weekender with a steel awning over a caravan, a carport and water tank.

It has been fenced into approximately four paddocks with some areas being stock proof.

Power, telephone, mail and school bus services are available to provide this property with the potential to build a nice home.