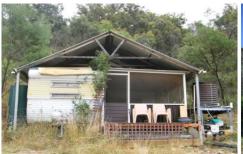

## **MUDGEE**

This 43.9 hectare (approx) property rises from a small section of flats along Bara Creek to mostly hilly land with areas cleared to heavier bushland.

The property is currently used as a weekender with a steel awning over a caravan, a carport and water tank.