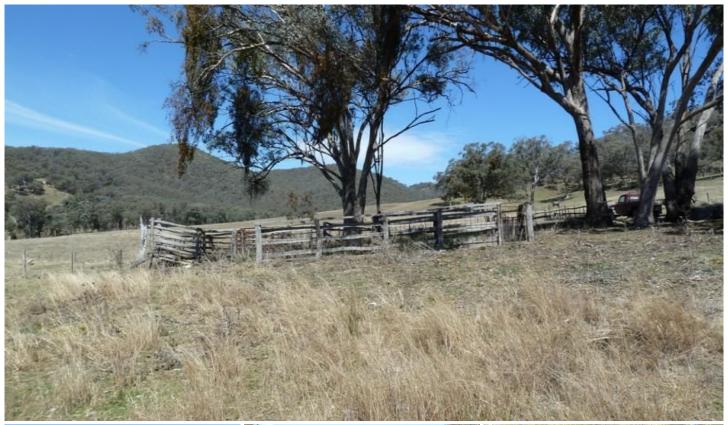

The property is fenced into one main paddock with two dams and frontage to Oakey Creek.

There is a set of timber cattle yards.

The property has an early gold mine on it (The Blue Spec Gold Mine) and there is an abundance of wildlife as well.