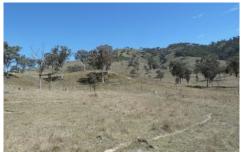

## **MUDGEE**

This 129 hectare (approx) property is situated approximately 38 kilometres from Mudgee near Hargraves.

The property comprises red soil types with scattered white box timber and is currently used for grazing.