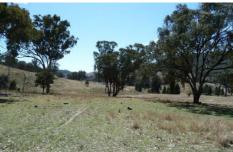

## **MUDGEE**

This 129 hectare (approx) property is situated approximately 38 kilometres from Mudgee near Hargraves.

The property comprises red soil types with scattered white box timber and is currently used for grazing.