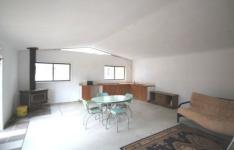

Improvements on the property include a 6m x 21m open fronted shed with an enclosed and lined section for weekend accommodation.

A second lock up shed, new 20000 gallon tank and three phase power have also been added.