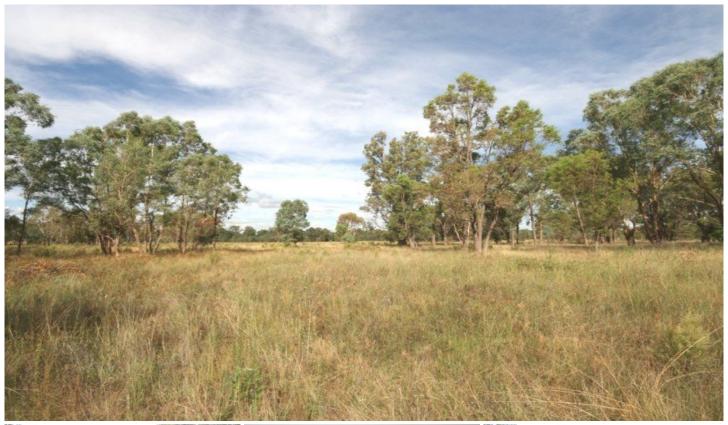

## **MUDGEE**

With the meandering Cooyal Creek forming one of boundary and providing permanent water to the property, this 21.04 hectare holding offers a mix of cleared and lightly timbered country.

Located approximately 25 kilometres from Mudgee via tar sealed road, the property is an idyllic setting for a relaxing weekend escape.

The boundary is fully fenced in good condition.

There are two dams, approval for a bore and the aforementioned permanent creek and tank for water supply.

Approved plans for a five unit farm stay development are in