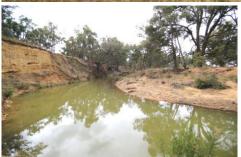

## **MUDGEE**

With the meandering Cooyal Creek forming one of boundary and providing permanent water to the property, this 21.04 hectare holding offers a mix of cleared and lightly timbered country.

Located approximately 25 kilometres from Mudgee via tar sealed road, the property is an idyllic setting for a relaxing weekend escape.

The boundary is fully fenced in good condition.

There are two dams, approval for a bore and the aforementioned permanent creek and tank for water supply.

Approved plans for a five unit farm stay development are in