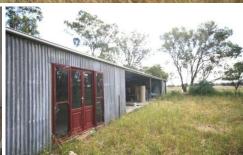

Improvements on the property include a 6m x 21m open fronted shed with an enclosed and lined section for weekend accommodation.

A second lock up shed, new 20000 gallon tank and three phase power have also been added.