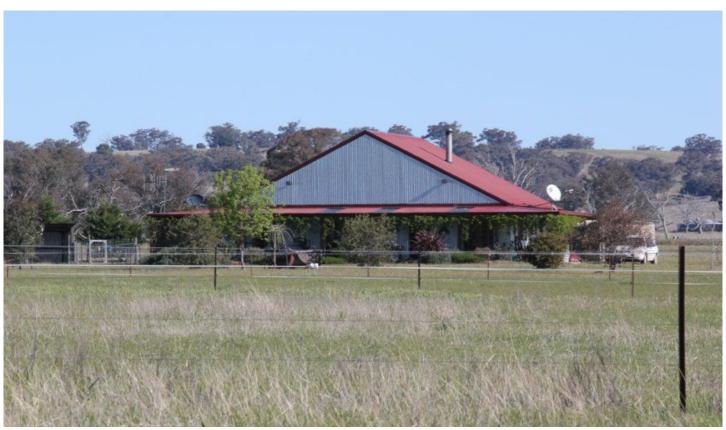

## **MUDGEE**

Here is a fertile rural holding comprising 36.49 hectares (approximately 91 acres) to the north east of Mudgee.

The land is productive basalt country and completely level and arable. There are scattered shade trees and the property is fully fenced into nine paddocks.

The shed also has a skillion section ideal for parking machinery.

Additional improvements include a 6m x 6m hay shed, and a set of cattle yards, crush and loading ramp.

The residence is a six year old delightful three bedroom home with a generous open plan living and dining area