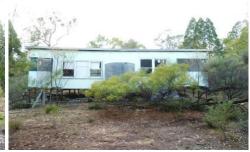

There are two dwellings, one being an old cabin and the other an old house, both suitable for sleeping.

There is also a steel frame erected. All it needs is for the iron to be put on it.

There is one dam, road frontage and power is at the front of the property.