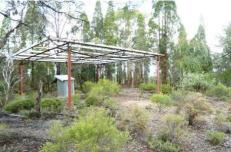

There are two dwellings, one being an old cabin and the other an old house, both suitable for sleeping.

There is also a steel frame erected. All it needs is for the iron to be put on it.

There is one dam, road frontage and power is at the front of the property.