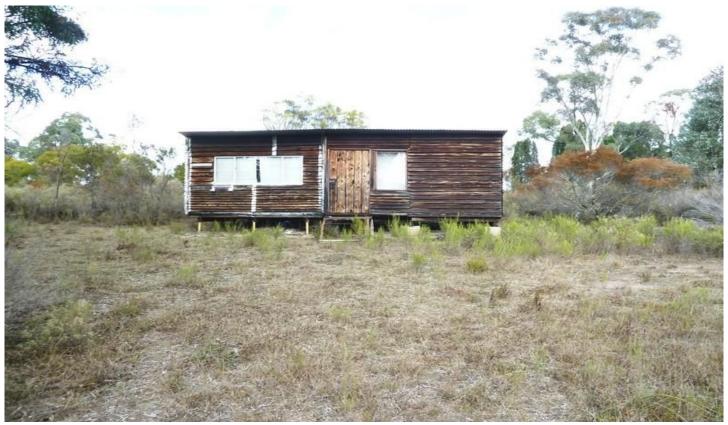

There are two dwellings, one being an old cabin and the other an old house, both suitable for sleeping.

There is also a steel frame erected. All it needs is for the iron to be put on it.

There is one dam, road frontage and power is at the front of the property.