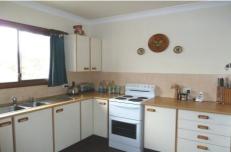

## **MUDGEE**

There's lots to offer with this Grattai property new on the market.

This excellent north facing residence with new painted exterior comprises three bedrooms, two lounge/living areas, a modern open plan kitchen/dining area, and a newly renovated bathroom featuring floor to ceiling tiles, stylish vanity and extra large shower. There is also a separate office/study.