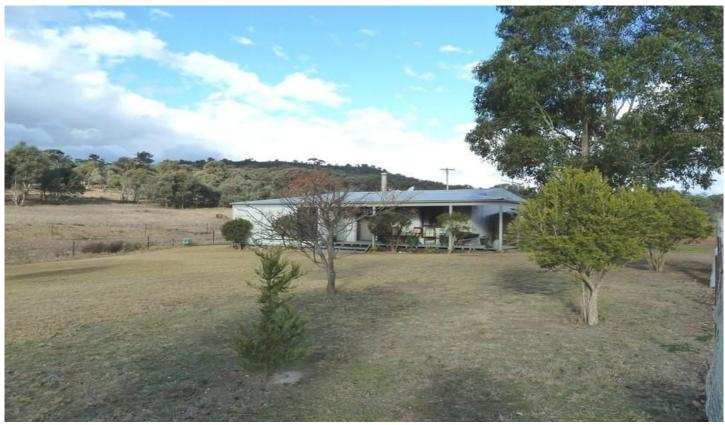

## **MUDGEE**

There's lots to offer with this Grattai property new on the market.

This excellent north facing residence with new painted exterior comprises three bedrooms, two lounge/living areas, a modern open plan kitchen/dining area, and a newly renovated bathroom featuring floor to ceiling tiles, stylish vanity and extra large shower. There is also a separate office/study.

There are also two large steel sheds with concrete floors and power connected and a set of steel sheep yards.

There's lots on offer here with daily school bus and mail service and only 22 kilometres from Mudgee.