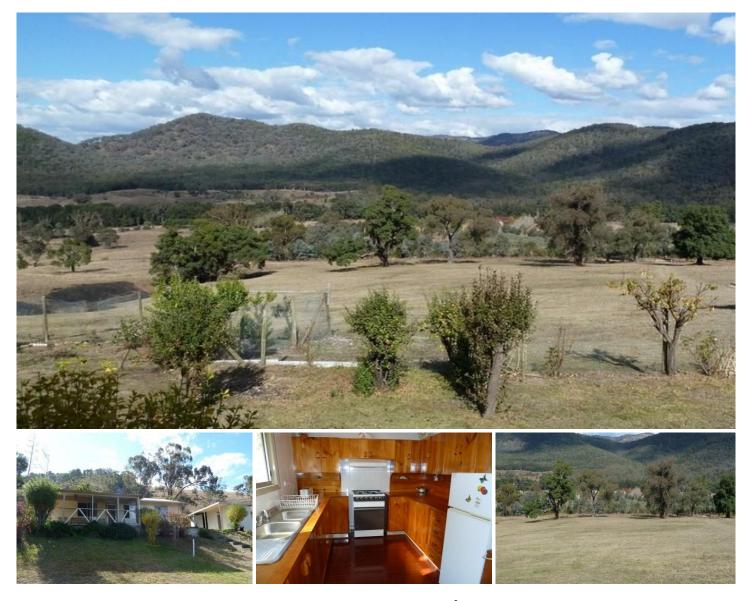

## MUDGEE

Located in the popular Apple Tree Flat area just a short drive from Mudgee, this property is nestled in a elevated position to take advantage of magnificent views across the surrounding hills and valleys.

Although the property is elevated the property, comprising appoximately 25 acres, is more than suitable to run stock or for recreational purposes.

Boundary fencing and several dams make it suitable to put stock on straight away.

Down the road is a reserve along the Cudgegong River providing plenty of recreational pursuits.

Accommodation comprises a very comfortable and well presented three bedroom home featuring floating floor boards; new paint, bathroom and laundry; and a renovated kitchen.

A verandah at the front of the home along with a BBQ and pool area take advantage of the excellent views.