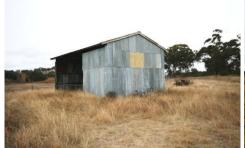

There are approximately 12 paddocks with fencing in fair condition and approximately 23 dams of various sizes and an unequipped bore.

Improvements include a neat 2-stand electric shearing shed (yes, power is connected), steel sheep yards, machinery shed, storage shed, garage and an old cottage needing total restoration.