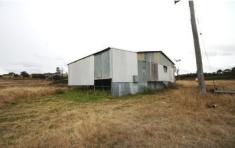

There are approximately 12 paddocks with fencing in fair condition and approximately 23 dams of various sizes and an unequipped bore.

Improvements include a neat 2-stand electric shearing shed (yes, power is connected), steel sheep yards, machinery shed, storage shed, garage and an old cottage needing total restoration.