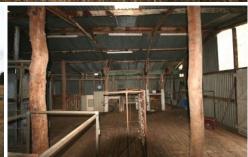

There are approximately 12 paddocks with fencing in fair condition and approximately 23 dams of various sizes and an unequipped bore.

Improvements include a neat 2-stand electric shearing shed (yes, power is connected), steel sheep yards, machinery shed, storage shed, garage and an old cottage needing total restoration.