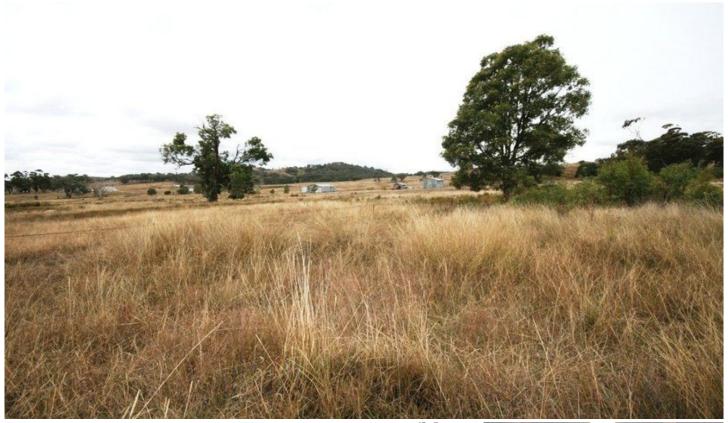

## **MUDGEE**

Situated just 25 kilometres from Mudgee (approx) this 132.55 hectare property is undulating with shade timber only.

There are areas suited to cultivation and while there is some small bush regrowth it will be easy to recover this rural holding.

There are approximately 12 paddocks with fencing in fair condition and approximately 23 dams of various sizes and an unequipped bore.

Improvements include a neat 2-stand electric shearing shed (yes, power is connected), steel sheep yards, machinery shed, storage shed, garage and an old cottage needing total restoration.