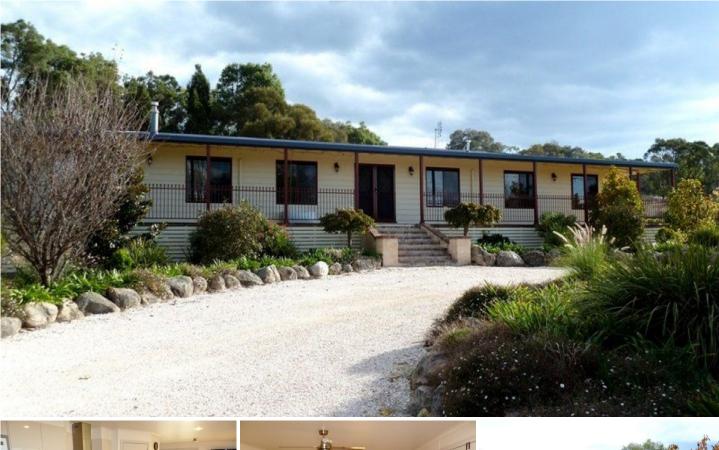

## MUDGEE

Boasting excellent accommodation and an extensive list of quality improvements, this tremendous rural offering is most impressive.

Ideally located an easy drive north of Mudgee, the land is level to slightly undulating with good boundary and internal fencing. There are small timbered pockets and shade timber.

The residence is a sprawling five bedroom home that has had a complete refurbishment inside and out. There is also an additional one bedroom studio with office, toilet and plumbing to put a kitchen and shower if necessary.

The master bedroom is enormous and has a walk in robe and ensuite and French doors that open onto the verandah.

Living areas comprise a spacious north facing lounge room which flows through to a family room off the kitchen & a formal dining room.