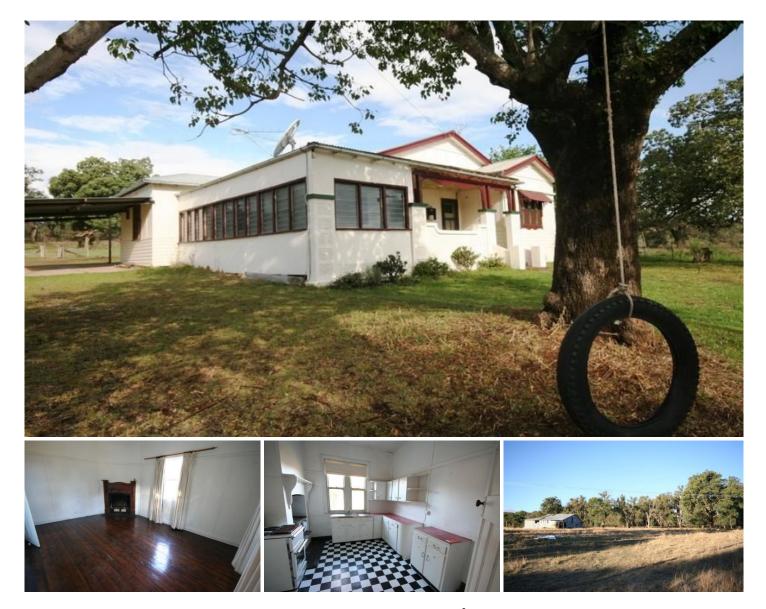

## MUDGEE

Situated just 19 kilometres from Mudgee by tar sealed road is this character filled property comprising approximately 17.6 hectares (43 acres).

The home boasts three bedrooms, a sunroom, separate living area and a large kitchen with an original fuel stove and oven. There is a wood fire for heating as well as a gas heating connection.

Prominent period features such as wide timber flooring, high ceilings and picture rails add to the character of the home.

There is good water supply with two large concrete water tanks, a dam and a small spring.

Other improvements include a large iron clad shearing shed and an additional storage shed which can double as a stable.

The country is mostly level and is suitable for grazing with the rear undulating into timbered areas.