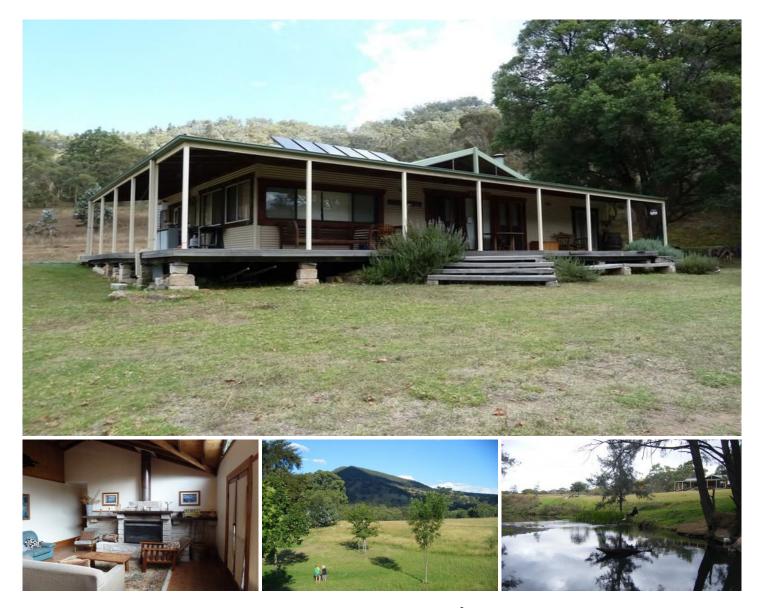

## MUDGEE

A share in a large recreational rural property just below Windamere Dam.

Located 18 kilometres from town on the Sydney Road a share has become available to purchase into a property comprising approximately 300 hectares with 6 kilometres of frontage to the Cudgegong River.

Fish for abundant trout, bush walk, camp, have a bonfire or just relax at the modern well appointed 3 bedroom lodge in front of the large open sandstone fireplace.

With an eco house powered by solar and gas the property presents a rare opportunity to have your own piece of paradise without the prohibitive cost of purchasing and maintaining it on your own.

Established in 1996 there are eight equal owners who abide by an agreed set of rules. shares have only been transferred twice in 15 years as proof of the harmony within the members.

There is no further outlay involved and annual fees are