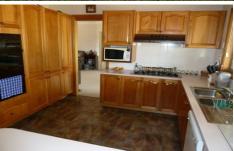

A large brick residence built by Ian Birchall features four bedrooms all with built in wardrobes & ceiling fans and the master bedroom with an ensuite.

There are two large living areas and a sitting area off the kitchen that boasts a dishwasher and gas cook top.