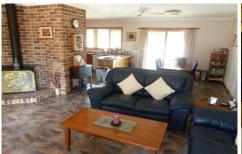

A large brick residence built by Ian Birchall features four bedrooms all with built in wardrobes & ceiling fans and the master bedroom with an ensuite.

There are two large living areas and a sitting area off the kitchen that boasts a dishwasher and gas cook top.

The home is comforted with ceiling fans and wood heating and is very well equipped with natural coolness provided by its design and surrounding veranda.

There is excellent shedding and storage space with a double lock up garage along with an over-sized shed with three sections.