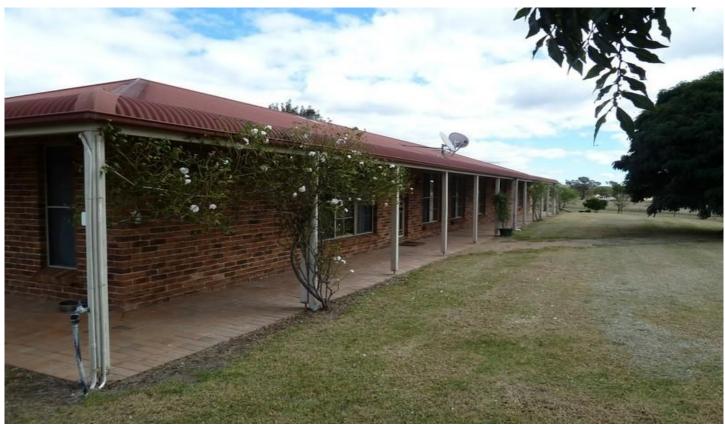

## **MUDGEE**

This property is located approximately 22 kilometres north of Mudgee in the Linburn area.

There are many features that the property has to offer including tar road frontage, proximity to Mudgee and the local coal mines and stock proof fencing to name a few.

A large brick residence built by Ian Birchall features four bedrooms all with built in wardrobes & ceiling fans and the master bedroom with an ensuite.

There are two large living areas and a sitting area off the kitchen that boasts a dishwasher and gas cook top.

The home is comforted with ceiling fans and wood heating and is very well equipped with natural coolness provided by its design and surrounding veranda.

There is excellent shedding and storage space with a double lock up garage along with an over-sized shed with three sections.