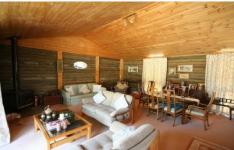

There is also a small area suited to cultivation or grazing with frontage to a seasonal creek.

The accommodation is a character filled and very comfortable log cabin with generous open plan living/dining area, full kitchen, bathroom and two large bedrooms with built in robes.

There is a verandah on three sides and a large deck with a lovely outlook, just great for entertaining.

The home has a reliable solar power system and back up generator and the phone is connected.

There is good water storage with around 20,000 gallons of tank storage and two dams.