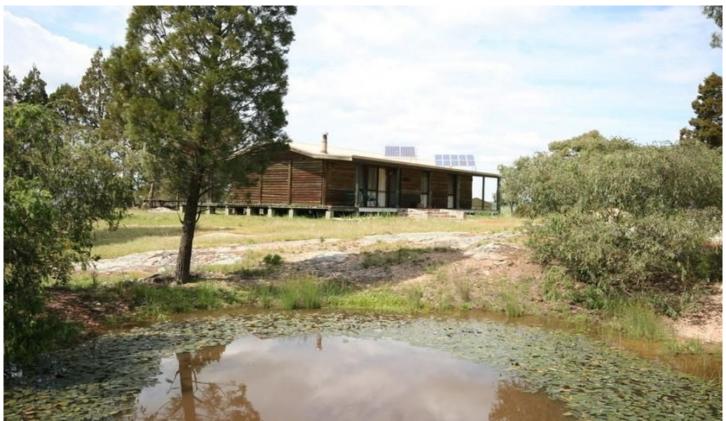

## **MUDGEE**

If you are looking for a getaway offering peace, privacy and seclusion this breathtaking property will entice you.

Comprising approximately 63.51 hectares (156 acres) of mostly native forest, you will find an abundance of native flora, fauna and bird life - a real sanctuary.

There is a verandah on three sides and a large deck with a lovely outlook, just great for entertaining.

The home has a reliable solar power system and back up generator and the phone is connected.

There is good water storage with around 20,000 gallons of tank storage and two dams.