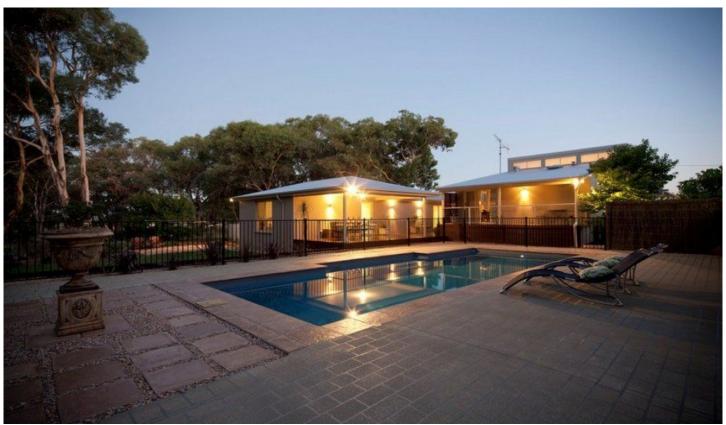

## **MUDGEE**

This property is truly something special; a home of style and class with an acute attention to detail in every aspect.

The grand design has only recently been completed and has the presentation and feel of a new build.

Three separate living areas provide ample room for large families with a formal lounge, separate television room opening onto the deck and a spectacular family room and dining area with stunning raked ceilings, a flood of natural light and a true feeling of space.