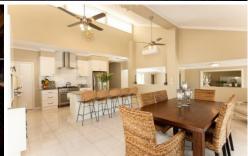

The kitchen is exemplary boasting stone bench tops, stainless dishwasher, ducted range hood, over-sized oven and gas cook top and first class cabinetry.

Reverse cycle air conditioning has been installed and ceiling fans and insulation regulate the temperature year round.