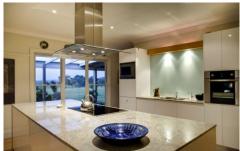

Affording a true feeling of light and space, the open plan design still provides for designated lounge and dining areas. A remarkable feature here is the Cheminees Chazelles imported French fire box that can be either open or slow combustion and which is ducted through the home for cosy winter warmth. Ducted reverse cycle air conditioning also ensures year round comfort.