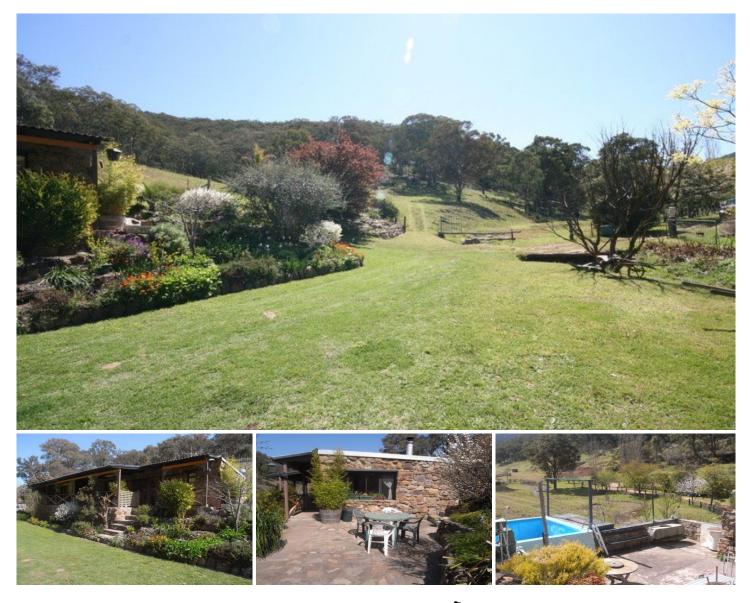

## MUDGEE

It will only take one look at this property to want it to be your own.

Featuring a beautiful cottage full of character constructed from original stones from the property itself.

Inside the house is a modern recently refurbished kitchen, three comfortable bedrooms, neat bathroom with gas hot water and a roomy living area comforted by a slow combustion wood heater and natural heating and cooking.

Moving outdoors is a lovely verandah overlooking landscaped gardens and a creek with natural springs.

The land comprises approximately 35 acres with some cleared land and mixed timber so firewood won't be a problem.

There is also a log cabin hidden away that has stunning views extending over Windamere Dam.

Other features of this fine property include a state of the art computerised solar system, an abundance of wildlife,