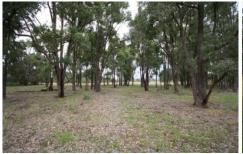

The property is 11.85 hectares in size and comprises mostly cleared land with some timbered pockets.

Situated approximately 17 kilometres north of Mudgee on a quiet country lane, the block has a building entitlement and has power and phone available but not yet connected.

The property is fenced on three sides.

For further details or to arrange an inspection contact Damian Kearns on 0418 205 551.

Land Size: 118500 sqm

View : https://www.thepropertyshop.com.au/sale/n

sw/dubbo-orana/mudgee/residential/rural/56