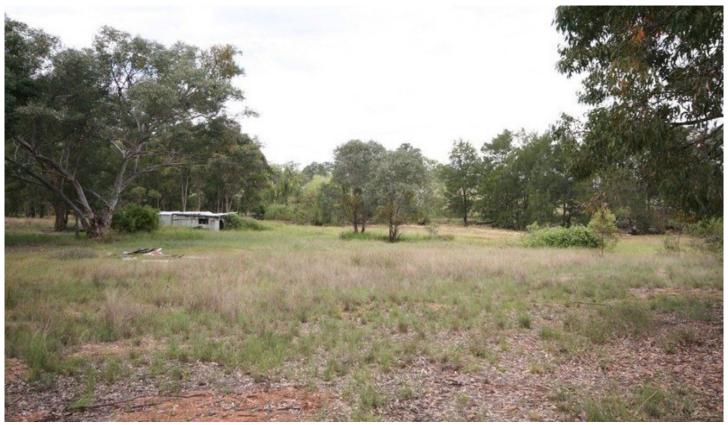

## **MUDGEE**

Boasting Cooyal Creek frontage and with two smaller seasonal creeks running through the property, this vacant allotment would be an ideal location to build your family home or construct a relaxing weekend getaway.

The property is 11.85 hectares in size and comprises mostly cleared land with some timbered pockets.

Situated approximately 17 kilometres north of Mudgee on a quiet country lane, the block has a building entitlement and has power and phone available but not yet connected.

The property is fenced on three sides.

For further details or to arrange an inspection contact Damian Kearns on 0418 205 551.

Land Size: 118500 sqm

View : https://www.thepropertyshop.com.au/sale/n

sw/dubbo-orana/mudgee/residential/rural/56